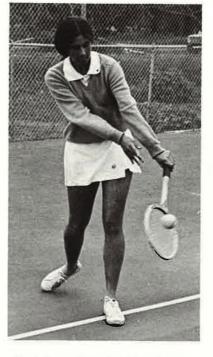

Rick Altman leans into his serve.

Paula Lindberg studies her forehand shot.

Tina Swanson backhands ball.

Dori Cann shows good backhand follow through.

Robin Dean forehands ball back to opponent.

Dori Cann shows backhand con-centration.

Robin Dean shows forehand form.