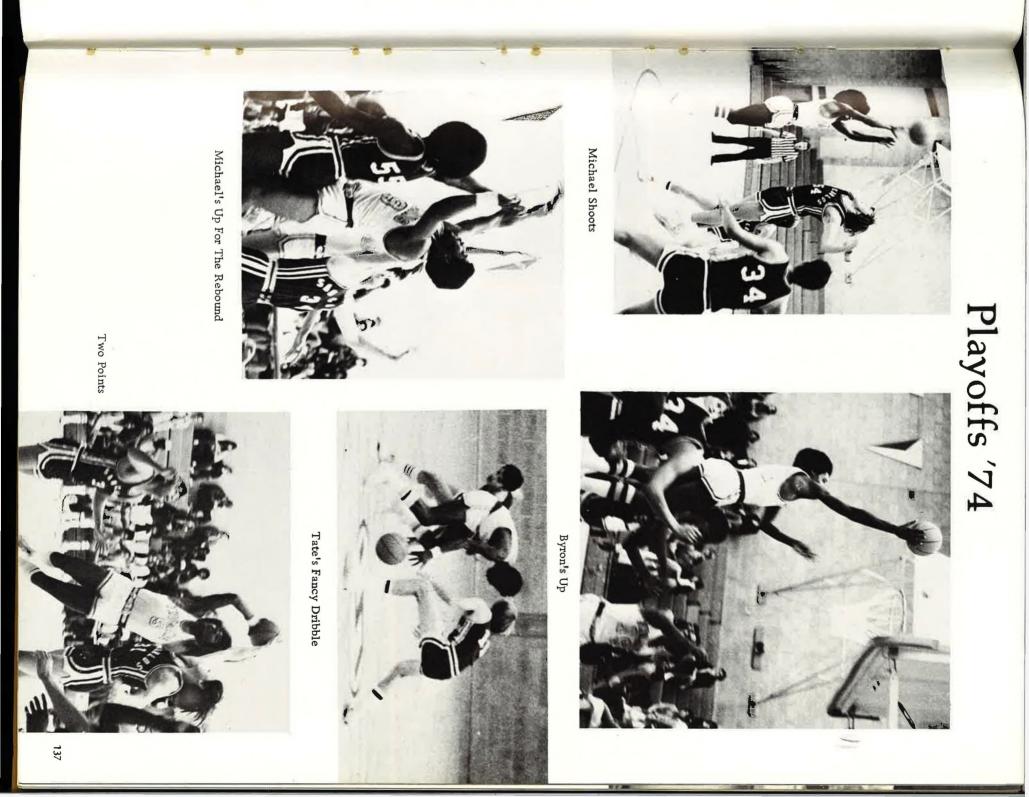

### Varsity

Top Row L To R: Garrett Pingston, George Swearington, Tony Ragland, Jay Comacho, Anthony Hamilton, Coach Gerald Guess; Middle Row L To R: Steve Jones, Randy Holiday, Brian Jaffe, Billy Graphenreid, Willie Griffin; Bottom Row L To R: Charles Earnest, Robert Harding, Kim Nash, Jerry Brown, Keith Fort, Walt Holland; Many Players Not Pictured.