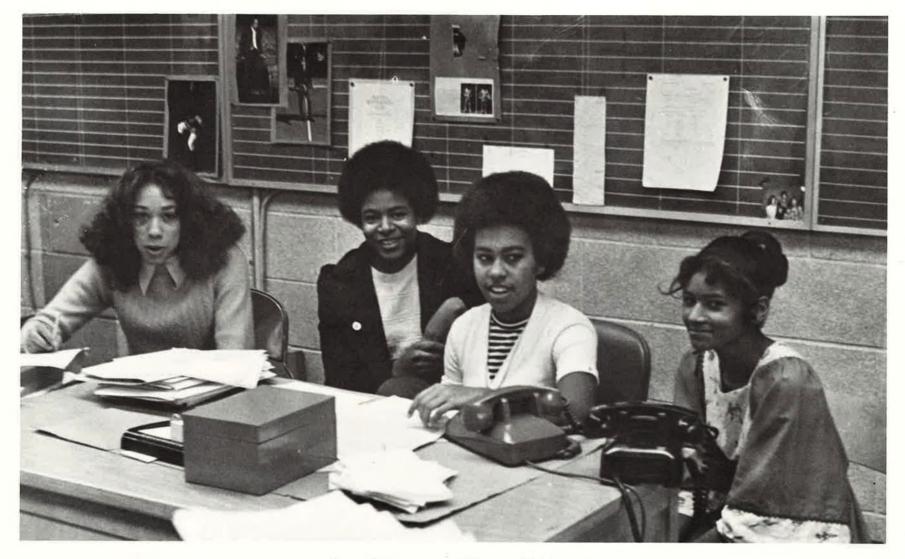

#### STUDENT GOVERNMENT

1. Derek Pappas - Frosh V.P. 2. Mark Jones - Jr. V.P. 3. Helen Gates - Frosh Sec. 4. Cheryl Ivy - Frosh Sec. 5. Lortta Young - Jr. Sec. 6. Marcia Bell - So. Treas. 7. Joanne Atwell - Jr. Treas. 8. Sharon Romes - Sr. Sec. 9. Charlie Mae Strong - Sr. V.P. 10. Warren Barber - S.B. Pres. 11. Cynthia Dupee - So. Pres. 12. Jackie Chambers - So. Sec. 13. Denise Womack - So. V.P. 14. David Ecsery - S.B. V.P.

Jeanette Lambert Sr. Class Adviser

John Simpson Director of Student Activities

Michael Harris Sr. Class Pres.

Warren Barber and David Ecsery Student Body Officers