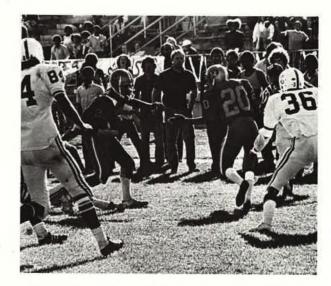

## INDUSTRIAL R T S

Tracy Rawlings breaks through the line for another big gain.

Kim Nash runs around left end against San Carlos.

James Ragland straight arms Carlmont defender.

Kim Nash on an open field romp.

Tracy Rawlings and Mike Armstrong give Kim Nash open space.

Kim Nash downs Menlo Atherton player.

Pictured: David Not ] Coach Rivera. Gerald Simien, Phil Frierson, Billy Roberson, Bruce Kelly, Frank Robinson, Buddy Reid, Eric Jones, Don Johnson, Brown.