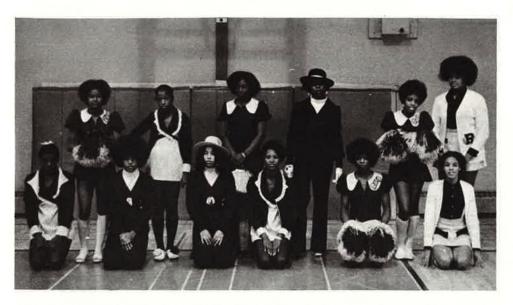

## "THE SPIRIT BOARD"

The Lettergirls And Pom-Pon Girls "Gettin Down" At Practice.

Top (Left To Right): Rhona Edgerton, Sharon Romes, Pam Strong, Roxanna Wallace, Valerie Bibb, Claudette Thomas, Bottom (Left To Right): Charlye Strong, Karen Prince, Gaye De Marks, Mary Ann Pope, Mary Ann Fuller and Debbie Gadson.

## THE VARSITY POM-PON GIRLS

Sharon Romes Mary Pope Charlye Strong Joanne Atwell

Sandy Nash Not Shown

### THE VARSITY LETTERGIRLS

(Left To Right) Nanette Mitchell, Barbara Williams, Gaye De Marks, Karen Prince, Loretta Young, Jane Edwards, Stella Young.