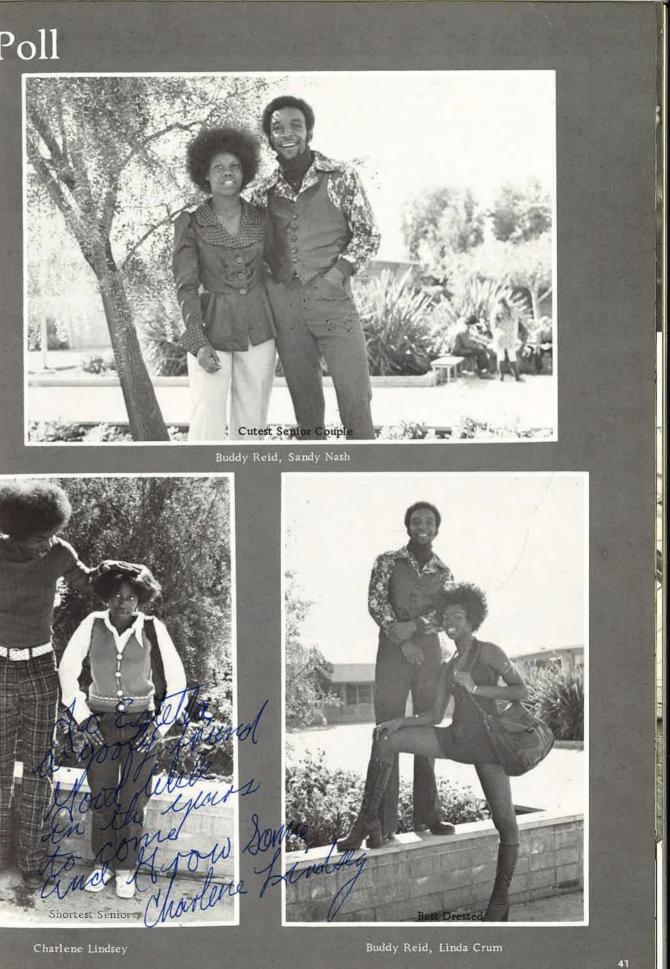

### Senior C lass Poll

Michael Armstrong, Earline Roberson

John Jackson, Linda Crum

Mary Ann Pope

Earline Roberson

Warren Barber, Latresse Nunn

Michael Armstrong, Mary Ann Pope

Biggest Clowns

## 'Keep on Trucking'

My you know I am hansone

Vice President: Mark Jones, Treasurer: Joanne Atwell, President: Kenney Romes, Secretary: Loretta Young

Delia Athey Joanne Atwell Luvina Austin Edie Avelar

Dennis Bishop John Black Annette Booker Cheryl Boulding