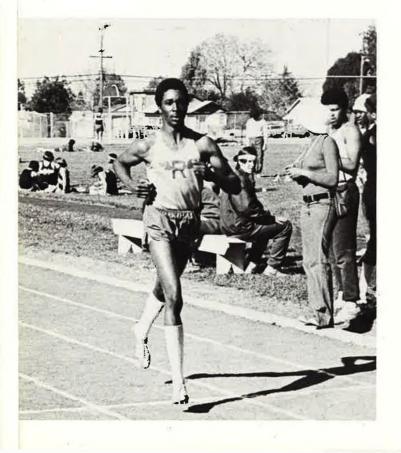

#### Track and Field

From L To R: Billy Graphenreid, Steve Jones, Walt Holland, Gerald White, Pedie Carswell, Cleve Prince, Kenny Forrest, Mike Halprin, Jeff Aitkin, Coach Boykin, Coach Guess, Willie Griffin, 2nd Row: Dale Cheadles, Russ Crane, Darrell Fort, James Williams, Kevin Dupee. 3rd Row: Jackie Chambers, Peir Dupee, Rita Holiday, Robin Holiday, Missing Members, Charles Jones, Kim Nash, Jerry Bronun, Michael Harris, Denise Womack, Marcia Bell, Eric Jones.