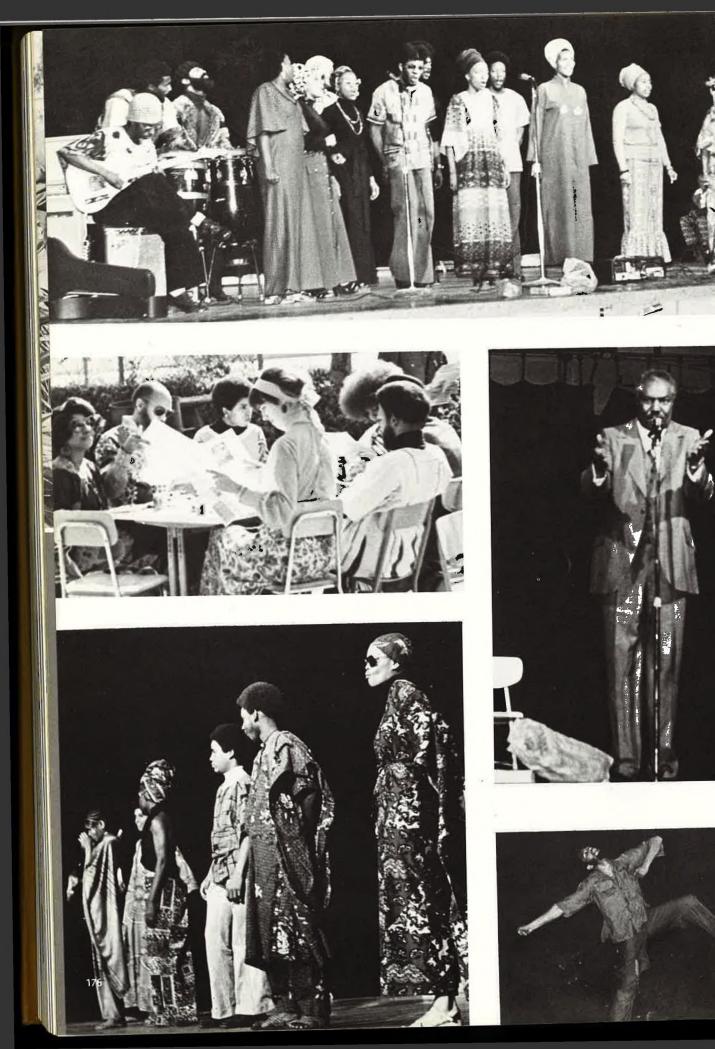

#### LA RAZA UNIDA

Members: Edie Avelar, sec. Jose Avelar Iav Camacho Jenny Cortez Rita Cortez, v. p. Francisco Espinoza, pres. Ana Maria Gil Estella Gutierrez Ronnie Laureano Miguel Lopez Tomas Marks Rafael Miranda Ana Montez, Treas. Lorenzo Soria