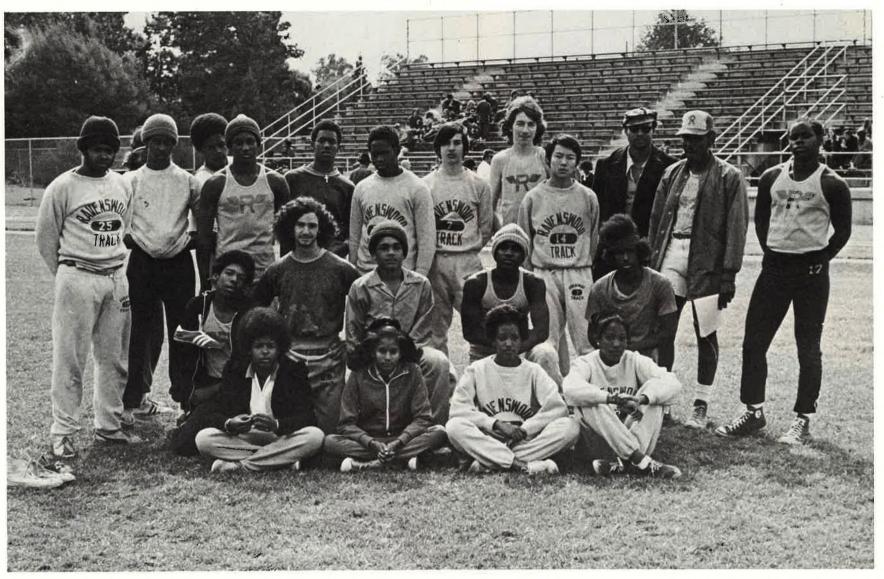

#### Track and Field

From L To R: Billy Graphenreid, Steve Jones, Walt Holland, Gerald White, Pedie Carswell, Cleve Prince, Kenny Forrest, Mike Halprin, Jeff Aitkin, Coach Boykin, Coach Guess, Willie Griffin, 2nd Row: Dale Cheadles, Russ Crane, Darrell Fort, James Williams, Kevin Dupee. 3rd Row: Jackie Chambers, Peir Dupee, Rita Holiday, Robin Holiday, Missing Members, Charles Jones, Kim Nash, Jerry Bronun, Michael Harris, Denise Womack, Marcia Bell, Eric Jones.