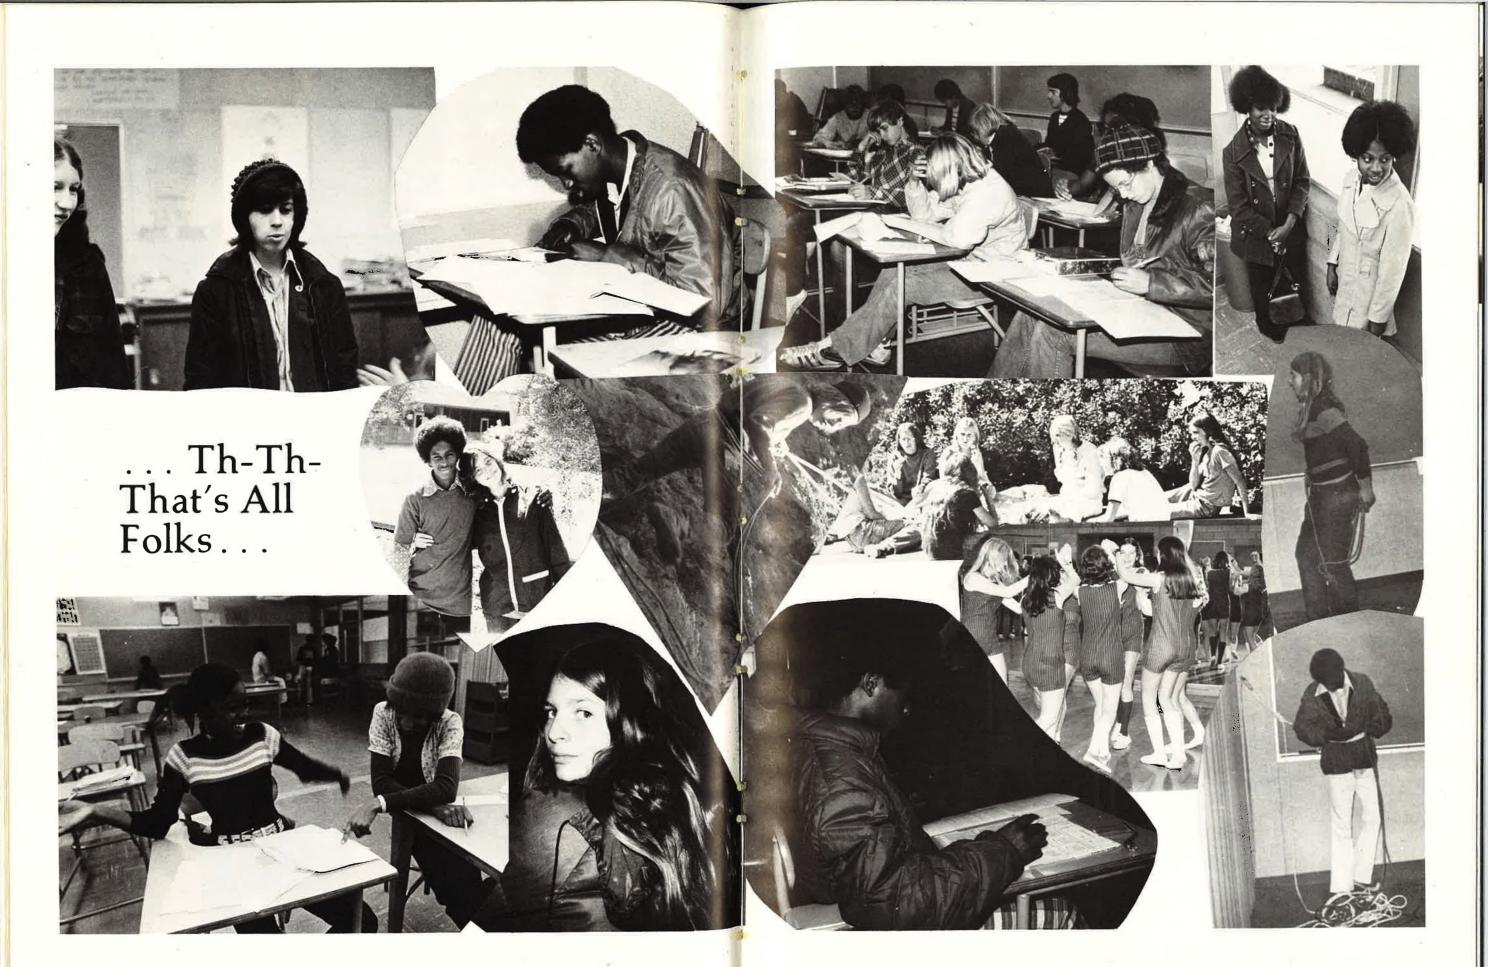

line







Scott Lewis Meredith Lien Miguel Lopez Ben Maiden









Ken Martin Cynthia McClendon Faith McCormick Sara MacDonald





William Rangbum



Karen Meyn Marianne Millard Audrey Miller









Scott Piotti

Libby Plank









Mark Miller Dwayne Moore Dwight Moore Meg Moser













Greta Sanders



Betty Robinson



Clifton Scott

Margaret Seaman







Susan Pantell

Derek Pappas





Sandra Presley

Jessie Roland



Robert Rush





Lisa Segbarth



Pam Shaver



Sheila Simon



Randy Smith



Carl Sorenson





Lorenzo Soria



Clare Stocker



Kristen Wells



Mignon Stocks



Patty Swanson



Paula Tavrow



Onjell Thomas



Paul Strom



Bill Tansey



Kelye Taylor



Kelly Turner







Suzy Stucki



Paula Taube



Adam Teitelbaum



John Weiss



Johanna Young





## CLASSES



## MOUNTAINEERING











## SOCIAL STUDIES

























## BUSINESS

















## FOREIGN LANGUAGE





HOME













## INDUSTRIAL R T S



































































































Tracy Rawlings breaks through the line for another big gain.



Kim Nash runs around left end against San Carlos.





James Ragland straight arms Carlmont defender.



Kim Nash on an open field romp.





"We may be losers statistically, but I want us to be winners all other ways. I want to build better people and I guarantee you my season will be a success, win or lose games. And I have confidence our win-loss record will be better too."

00

Gerald Guess









### Varsity



Top Row L To R: Garrett Pingston,