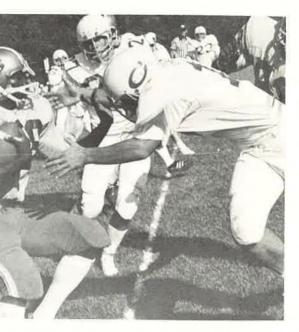

## INDUSTRIAL R T S

Tracy Rawlings breaks through the line for another big gain.

Kim Nash runs around left end against San Carlos.

James Ragland straight arms Carlmont defender.

Kim Nash on an open field romp.

Tracy Rawlings and Mike Armstrong give Kim Nash open space.

Kim Nash downs Menlo Atherton player.

Pictured: David Not ] Coach Rivera. Gerald Simien, Phil Frierson, Billy Roberson, Bruce Kelly, Frank Robinson, Buddy Reid, Eric Jones, Don Johnson, Brown.