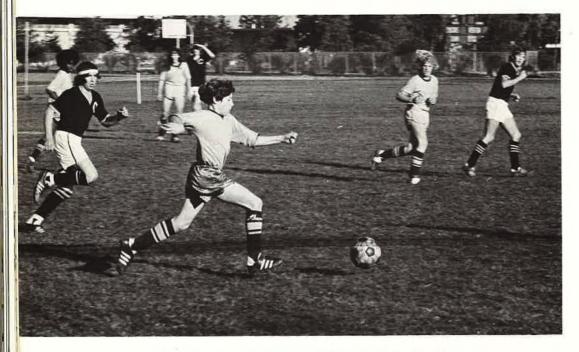

Juvenal Sandoval centers the ball.

Miguel Lopez boots the ball as Mark Jones looks on.