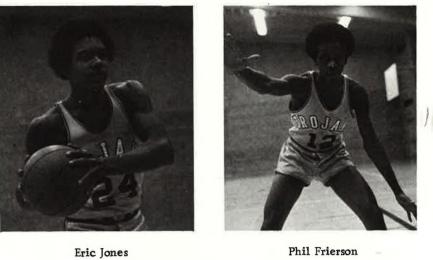

Tracy Rawlings and Mike Armstrong give Kim Nash open space.

Kim Nash downs Menlo Atherton player.

Pictured: David Not ] Coach Rivera. Gerald Simien, Phil Frierson, Billy Roberson, Bruce Kelly, Frank Robinson, Buddy Reid, Eric Jones, Don Johnson, Brown.

Buddy Reid

Billy Roberson

Bruce Kelley

Phil Frierson

Frank Robinson

Don Johnson

Bad Buddy

Bruce Is Up