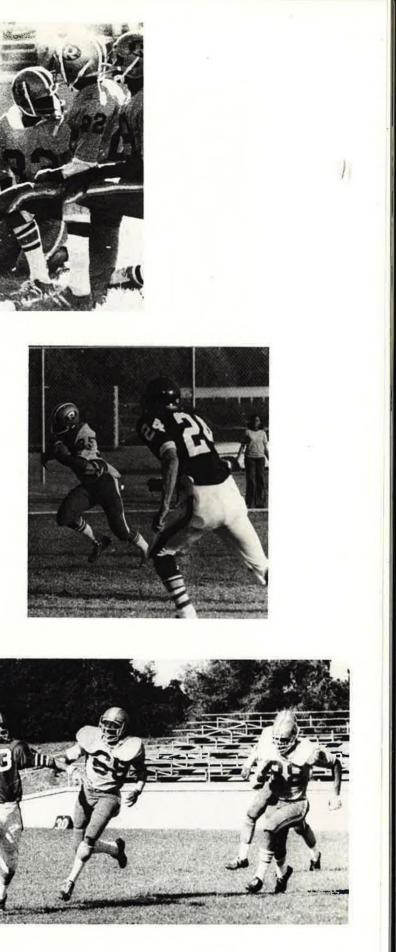

### Varsity

Top Row L To R: Garrett Pingston, George Swearington, Tony Ragland, Jay Comacho, Anthony Hamilton, Coach Gerald Guess; Middle Row L To R: Steve Jones, Randy Holiday, Brian Jaffe, Billy Graphenreid, Willie Griffin; Bottom Row L To R: Charles Earnest, Robert Harding, Kim Nash, Jerry Brown, Keith Fort, Walt Holland; Many Players Not Pictured.

## Junior Varsity

Top Row L To R: Willie Griffin, Dale Cheadle, James Williams, Reggie Brown, Charles Watts, James Daniels, Ricky Christian; Middle Row L To R: Arnett Carr, Victor Lane, Graylin Young, Jim Bell, Keith Dupee, Jerome Thomas, Brian Dillard, Gerald Presley, Lidel Augmon; Bottom Row L To R: Dwight Moore, Marvin Phillips, Dennis Bishop, Darrell Fort, George Springer; Many Players Not Pictured.