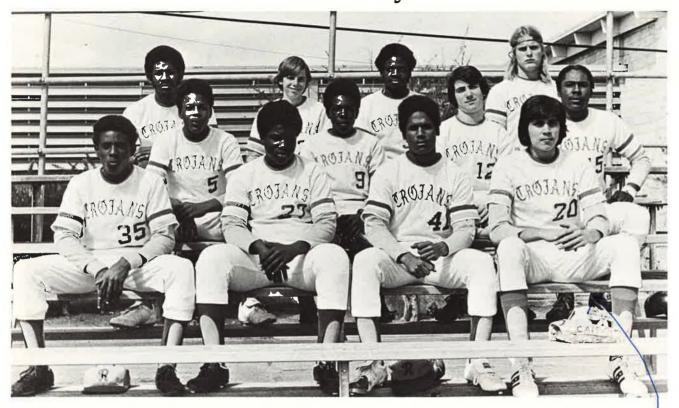

#### Varsity

Top Row L To R: Mike Armstrong, Casey Tansey, Terrance Bracken, Ken Campbell. Middle Row L To R: Rudy Law, Richard Green, Jeff Sammett, John Jackson. Bottom Row L To R: Greg Smith, Darryl Roberts, Phil Cole, Jay Commacho. Not Pictured: Ray Watts, Bobby McGee, Charles Earnest.