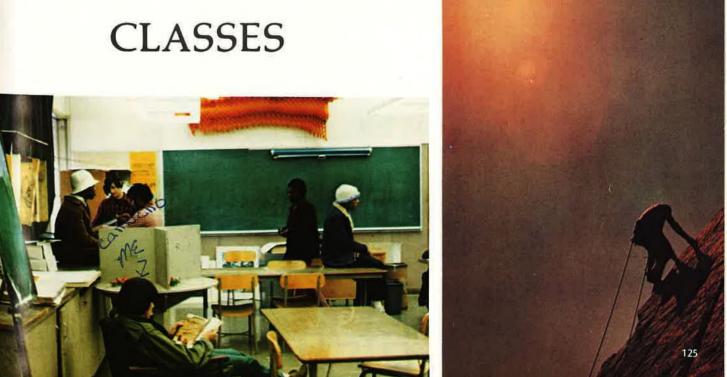

Moore Meg Moser













Greta Sanders



Betty Robinson



Clifton Scott

Margaret Seaman







Susan Pantell

Derek Pappas





Sandra Presley

Jessie Roland



Robert Rush





Lisa Segbarth



Pam Shaver



Sheila Simon



Randy Smith



Carl Sorenson





Lorenzo Soria



Clare Stocker



Kristen Wells



Mignon Stocks



Patty Swanson



Paula Tavrow



Onjell Thomas



Paul Strom



Bill Tansey



Kelye Taylor



Kelly Turner







Suzy Stucki



Paula Taube



Adam Teitelbaum



John Weiss



Johanna Young





## CLASSES



## MOUNTAINEERING











## SOCIAL STUDIES

























## BUSINESS

















## FOREIGN LANGUAGE





HOME













## INDUSTRIAL R T S



































































































Tracy Rawlings breaks through the line for another big gain.



Kim Nash runs around left end against San Carlos.





James Ragland straight arms Carlmont defender.



Kim Nash on an open field romp.





"We may be losers statistically, but I want us to be winners all other ways. I want to build better people and I guarantee you my season will be a success, win or lose games. And I have confidence our win-loss record will be better too."

00

Gerald Guess









### Varsity



Top Row L To R: Garrett Pingston, George Swearington, Tony Ragland, Jay Comacho, Anthony Hamilton, Coach Gerald Guess; Middle Row L To R: Steve Jones, Randy Holiday, Brian Jaffe, Billy Graphenreid, Willie Griffin; Bottom Row L To R: Charles Earnest, Robert Harding, Kim Nash, Jerry Brown, Keith Fort, Walt