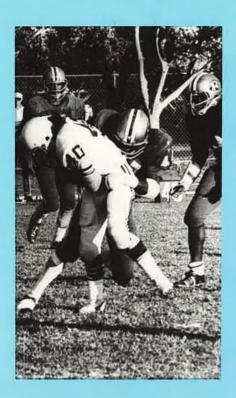

## INDUSTRIAL R T S

Tracy Rawlings breaks through the line for another big gain.

Kim Nash runs around left end against San Carlos.

James Ragland straight arms Carlmont defender.

Kim Nash on an open field romp.

Tracy Rawlings and Mike Armstrong give Kim Nash open space.

Kim Nash downs Menlo Atherton player.

Pictured: David Not ] Coach Rivera. Gerald Simien, Phil Frierson, Billy Roberson, Bruce Kelly, Frank Robinson, Buddy Reid, Eric Jones, Don Johnson, Brown.