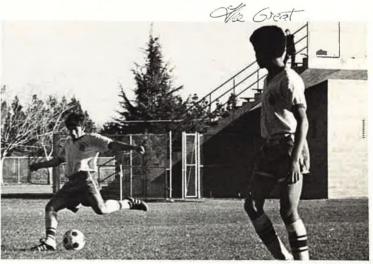

Juvenal Sandoval centers the ball.

Miguel Lopez boots the ball as Mark Jones looks on.