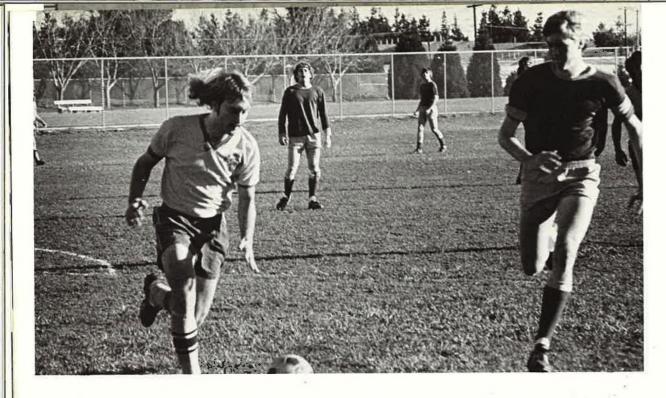

## Soccer 1974

## Varsity whow I'm everywhere

Top Row L To R: Juvenal Sandoval, Russ Crane, Tony Sloss, Coach Marino Mangiola, Manager Clarence Murray; Middle Row: Miguel Lopez, Frank Espinosa, Theodore Alway, Mark Jones, Marty Bluford, Dan Wagner; Front Row: Phillip Cole, Bob Holland, Mark Smith, Tom Rosensteil, Bruce Campbell. Not Pictured-Raphael Miranda.

| n |
|---|
|   |
|   |
|   |
|   |
|   |
|   |
|   |
|   |
|   |

Mange lectures his Varsity squad at halftime.

ALL-SPAL forward Phil Cole races a Woodsider down the sideline.

Raphael Miranda shows his form before an admiring crowd.

Juvenal Sandoval centers the ball.

Miguel Lopez boots the ball as Mark Jones looks on.