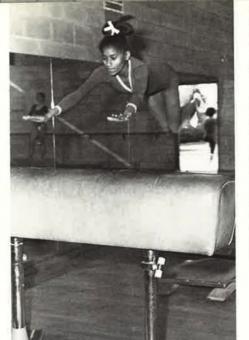

Walt got a pin

Nash breaking him down

Front Row: Kim Dupen, Liz Kingson, Marcia Bell, Cynthia Dapse. Second Row: Karen Gentry (Manager) Jackie Chambers, Linda Law, Linda Feig, Denise Womack, Sara McDonald, Savannah Arnold. Next To Beam: Krista Farey, Teresa Felix (coach) Cindy Tuthill. On Beam: Loretta Young, Joanne Atwell, Carolyn Wells (Assistant) Lynn Kennedy.