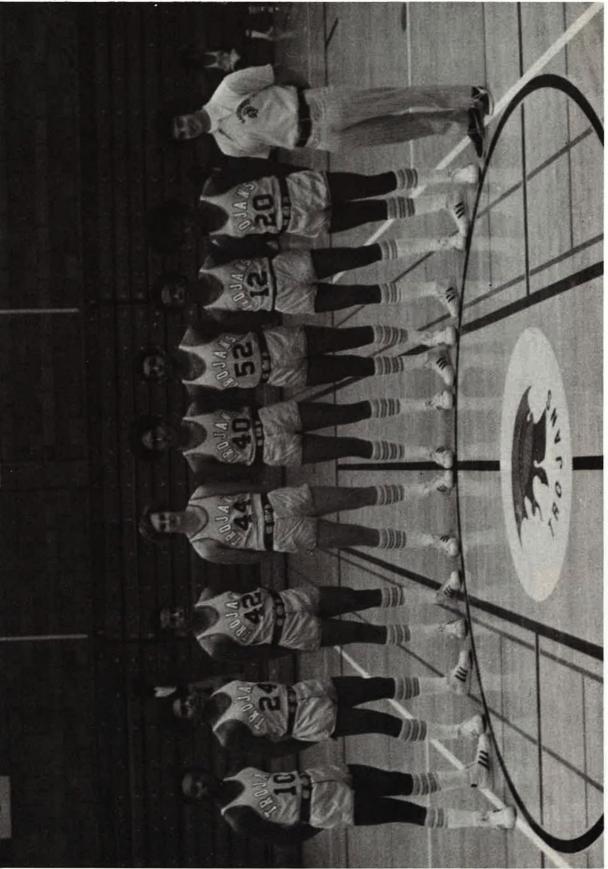

### Varsity

Top Row L To R: Garrett Pingston, George Swearington, Tony Ragland, Jay Comacho, Anthony Hamilton, Coach Gerald Guess; Middle Row L To R: Steve Jones, Randy Holiday, Brian Jaffe, Billy Graphenreid, Willie Griffin; Bottom Row L To R: Charles Earnest, Robert Harding, Kim Nash, Jerry Brown, Keith Fort, Walt Holland; Many Players Not Pictured.