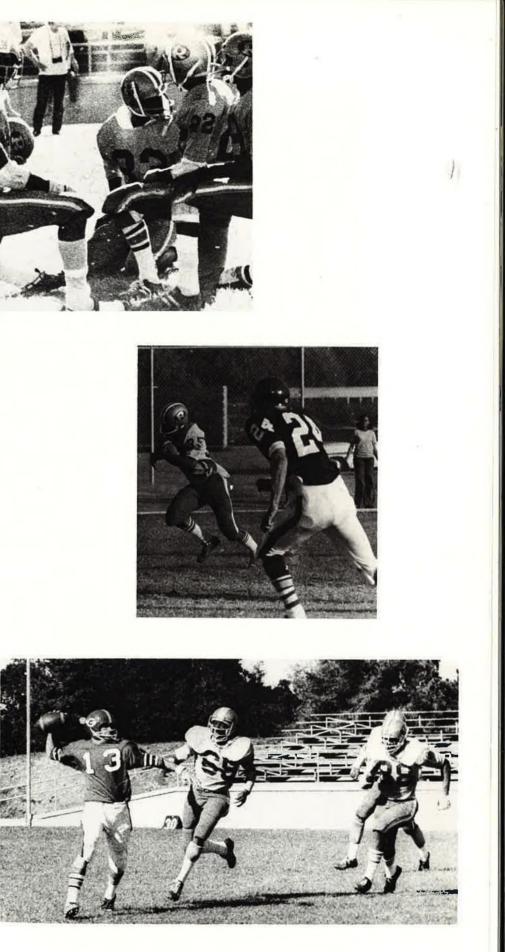

## INDUSTRIAL R T S

Tracy Rawlings breaks through the line for another big gain.

Kim Nash runs around left end against San Carlos.

James Ragland straight arms Carlmont defender.

Kim Nash on an open field romp.

"We may be losers statistically, but I want us to be winners all other ways. I want to build better people and I guarantee you my season will be a success, win or lose games. And I have confidence our win-loss record will be better too."