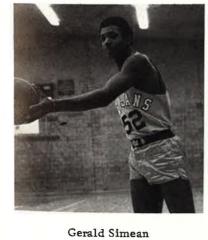

Tracy Rawlings and Mike Armstrong give Kim Nash open space.

Kim Nash downs Menlo Atherton player.

Pictured: David Not ] Coach Rivera. Gerald Simien, Phil Frierson, Billy Roberson, Bruce Kelly, Frank Robinson, Buddy Reid, Eric Jones, Don Johnson, Brown.

Buddy Reid

Billy Roberson

Bruce Kelley

Phil Frierson

Frank Robinson

Don Johnson

Bad Buddy

Bruce Is Up