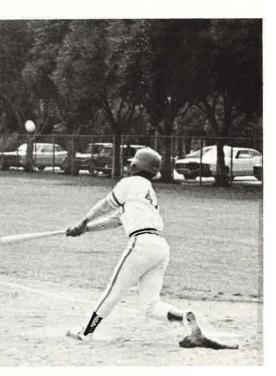

### Baseball

Mike Armstrong hurls a fastball.

Phil Cole and Greg Smith start a double play.

Phil Cole uses good swinging form as he hits a curve ball.

Trojan ace Phil Cole hurls a 3-2 victory over Gunn.

Ken Campbell displays mighty swing.