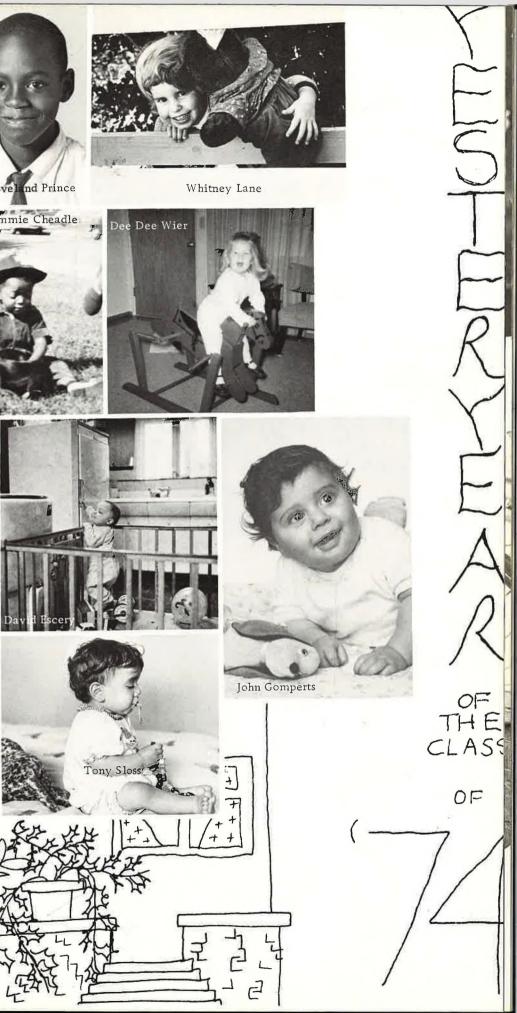

#### INSIDE COVER

Marty Bluford

Kris Euchenofer Molly Last Paula Lindberg

STAFF

SENIOR FORMALS Connie Lutz Robin Dean

BABY PICTURES Whitney Lane