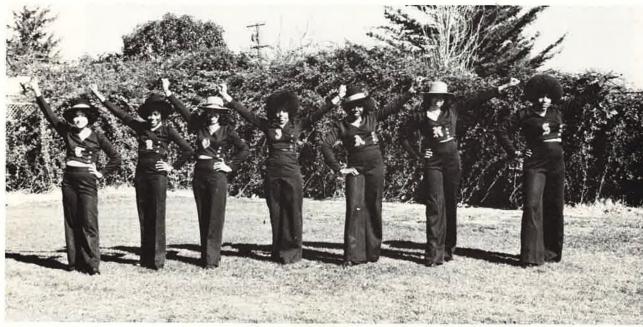

## "THE SPIRIT BOARD"

The Lettergirls And Pom-Pon Girls "Gettin Down" At Practice.

Top (Left To Right): Rhona Edgerton, Sharon Romes, Pam Strong, Roxanna Wallace, Valerie Bibb, Claudette Thomas, Bottom (Left To Right): Charlye Strong, Karen Prince, Gaye De Marks, Mary Ann Pope, Mary Ann Fuller and Debbie Gadson.

## THE VARSITY POM-PON GIRLS

Sharon Romes Mary Pope Charlye Strong Joanne Atwell

Sandy Nash Not Shown

### THE VARSITY LETTERGIRLS

(Left To Right) Nanette Mitchell, Barbara Williams, Gaye De Marks, Karen Prince, Loretta Young, Jane Edwards, Stella Young.