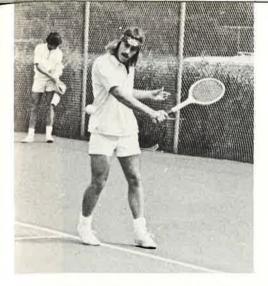

#### Tennis

No. 1 Varsity player Bruce Kelley shows backhand form.

Rod Minott displays serving style.

Top Row L To R: Lenore Friedliaender, Cordell Brandon, Augie Klein, Bruce Kelley, Rick Altman, John Black, Coach Nebel, Cliff Singhans, Josh Teitelbaum, Davy Abrams, Rod Minott, Bottom Row L To R: John Wise, David Friedliaender, Derrek Pappas, Mike Black, Dwight Jurling, Gordon Cann, Kevin Jory, Andy Klein.

Gordon Cann shows concentration in backhand shot.

John Black serves while doubles partner Cliff Singhans waits intently.

Dwight Jurling makes forehand shot.

Dave Abrams stretches out for a difficult shot.