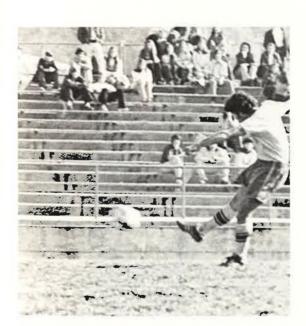

| n |
|---|
|   |
|   |
|   |
|   |
|   |
|   |
|   |
|   |
|   |

Mange lectures his Varsity squad at halftime.

ALL-SPAL forward Phil Cole races a Woodsider down the sideline.

Raphael Miranda shows his form before an admiring crowd.