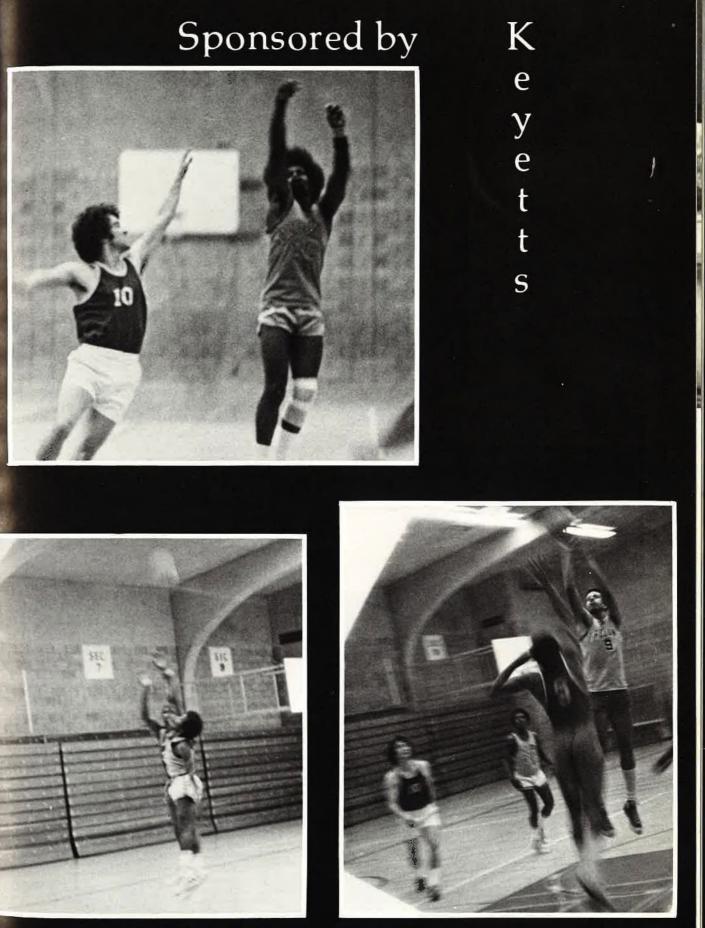

#### VARSITY BASKETBALL

ACTIVITIES FIELD TRIPS Barbara Stucki Krista Fairey Beth Tavrow

SENIOR POLL Warren Barber

GRADS AT EASE Kate Stocker Connie Lutz

JUNIORS Nanette Mitchell Linda Law Jane Edwards Janice Hancock