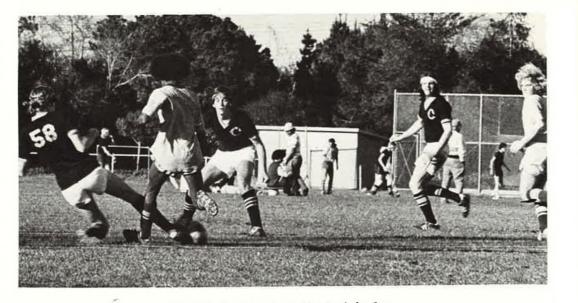

### Frosh-Soph

Kevin DuPee attacks Cubberly defenders.

David Friedliaender dribbles downfield in Frosh-Soph action.

Rick MacDonald boots the ball away.

Back Row L To R: Randy Buck, Chris D'Andrea, Kenny Forest, Rick McDonald, Ray Smith, Scotty Piotti, Jeff Sammet, Jim Arnstein, Mike Halperin, Jeff Kumfort, Mr. Collins. Bottom Row L To R: Lorenzo Soria, David Friedliaender, Duane Moore, Kevin DuPee, Ronnie Loreano.