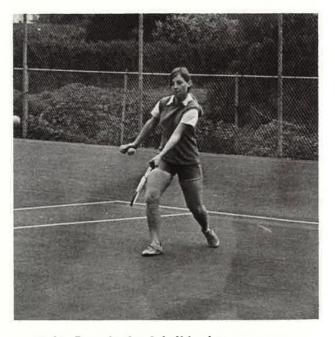

#### Tennis

No. 1 Varsity player Bruce Kelley shows backhand form.

Rod Minott displays serving style.

Top Row L To R: Lenore Friedliaender, Cordell Brandon, Augie Klein, Bruce Kelley, Rick Altman, John Black, Coach Nebel, Cliff Singhans, Josh Teitelbaum, Davy Abrams, Rod Minott, Bottom Row L To R: John Wise, David Friedliaender, Derrek Pappas, Mike Black, Dwight Jurling, Gordon Cann, Kevin Jory, Andy Klein.

Gordon Cann shows concentration in backhand shot.

John Black serves while doubles partner Cliff Singhans waits intently.

Dwight Jurling makes forehand shot.

Dave Abrams stretches out for a difficult shot.