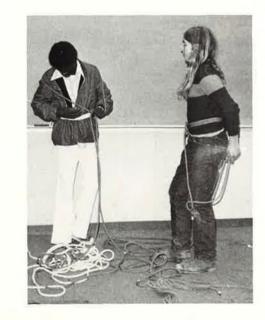

l Lopez Ben Maiden









Ken Martin Cynthia McClendon Faith McCormick Sara MacDonald





William Rangbum



Karen Meyn Marianne Millard Audrey Miller









Scott Piotti

Libby Plank









Mark Miller Dwayne Moore Dwight Moore Meg Moser













Greta Sanders



Betty Robinson



Clifton Scott

Margaret Seaman







Susan Pantell

Derek Pappas





Sandra Presley

Jessie Roland



Robert Rush





Lisa Segbarth



Pam Shaver



Sheila Simon



Randy Smith



Carl Sorenson





Lorenzo Soria



Clare Stocker



Kristen Wells



Mignon Stocks



Patty Swanson



Paula Tavrow



Onjell Thomas



Paul Strom



Bill Tansey



Kelye Taylor



Kelly Turner







Suzy Stucki



Paula Taube



Adam Teitelbaum



John Weiss



Johanna Young





## CLASSES



## MOUNTAINEERING











## SOCIAL STUDIES

























## BUSINESS

















## FOREIGN LANGUAGE





HOME













## INDUSTRIAL R T S



































































































Tracy Rawlings breaks through the line for another big gain.



Kim Nash runs around left end against San Carlos.





James Ragland straight arms Carlmont defender.



Kim Nash on an open field romp.





"We may be losers statistically, but I want us to be winners all other ways. I want to build better people and I guarantee you my season will be a success, win or lose games. And I have confidence our win-loss record will be better too."

00

Gerald Guess









### Varsity



Top Row L To R: Garrett Pingston, George Swearington, Tony Ragland, Jay Coma