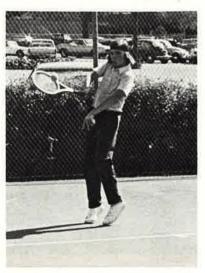

#### Tennis

No. 1 Varsity player Bruce Kelley shows backhand form.

Rod Minott displays serving style.

Top Row L To R: Lenore Friedliaender, Cordell Brandon, Augie Klein, Bruce Kelley, Rick Altman, John Black, Coach Nebel, Cliff Singhans, Josh Teitelbaum, Davy Abrams, Rod Minott, Bottom Row L To R: John Wise, David Friedliaender, Derrek Pappas, Mike Black, Dwight Jurling, Gordon Cann, Kevin Jory, Andy Klein.

Gordon Cann shows concentration in backhand shot.

John Black serves while doubles partner Cliff Singhans waits intently.

Dwight Jurling makes forehand shot.

Dave Abrams stretches out for a difficult shot.