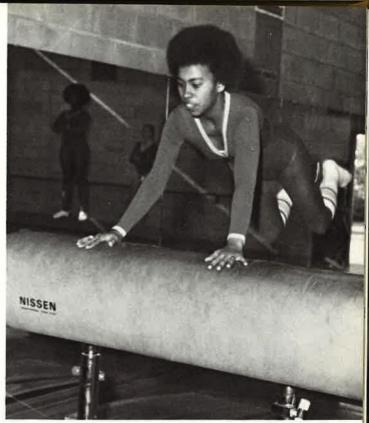

Walt got a pin

Nash breaking him down

Front Row: Kim Dupen, Liz Kingson, Marcia Bell, Cynthia Dapse. Second Row: Karen Gentry (Manager) Jackie Chambers, Linda Law, Linda Feig, Denise Womack, Sara McDonald, Savannah Arnold. Next To Beam: Krista Farey, Teresa Felix (coach) Cindy Tuthill. On Beam: Loretta Young, Joanne Atwell, Carolyn Wells (Assistant) Lynn Kennedy.