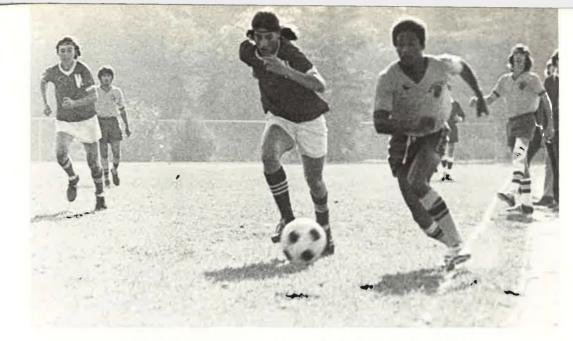

| n |
|---|
|   |
|   |
|   |
|   |
|   |
|   |
|   |
|   |
|   |

Mange lectures his Varsity squad at halftime.

ALL-SPAL forward Phil Cole races a Woodsider down the sideline.

Raphael Miranda shows his form before an admiring crowd.