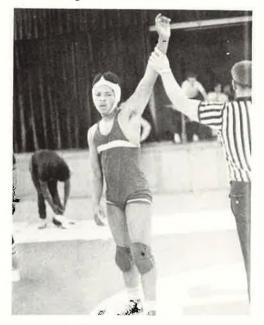

Walt got a pin

Nash breaking him down

Front Row: Kim Dupen, Liz Kingson, Marcia Bell, Cynthia Dapse. Second Row: Karen Gentry (Manager) Jackie Chambers, Linda Law, Linda Feig, Denise Womack, Sara McDonald, Savannah Arnold. Next To Beam: Krista Farey, Teresa Felix (coach) Cindy Tuthill. On Beam: Loretta Young, Joanne Atwell, Carolyn Wells (Assistant) Lynn Kennedy.