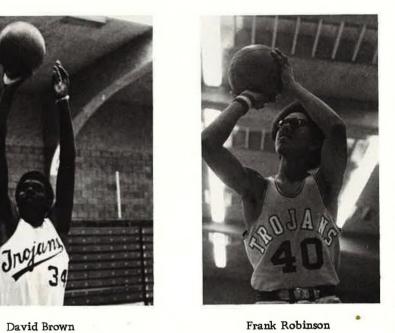

### Varsity

Top Row L To R: Garrett Pingston, George Swearington, Tony Ragland, Jay Comacho, Anthony Hamilton, Coach Gerald Guess; Middle Row L To R: Steve Jones, Randy Holiday, Brian Jaffe, Billy Graphenreid, Willie Griffin; Bottom Row L To R: Charles Earnest, Robert Harding, Kim Nash, Jerry Brown, Keith Fort, Walt Holland; Many Players Not Pictured.