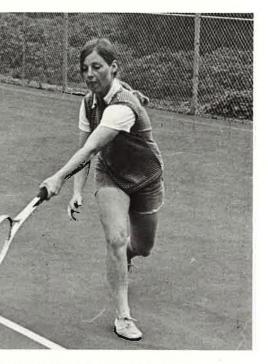

Rick Altman leans into his serve.

Paula Lindberg studies her forehand shot.

Tina Swanson backhands ball.

Dori Cann shows good backhand follow through.

Robin Dean forehands ball back to opponent.

Dori Cann shows backhand con-centration.

Robin Dean shows forehand form.