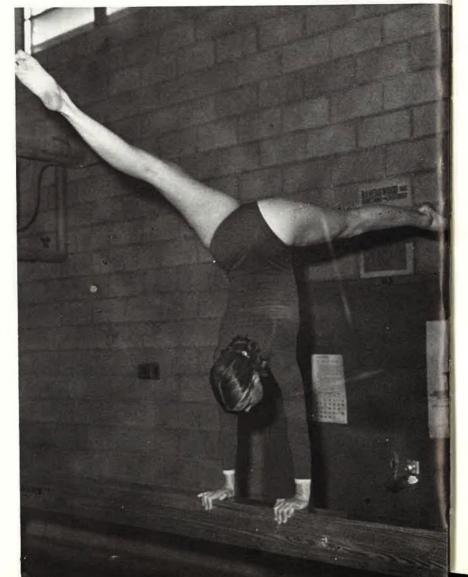

Walt got a pin

Nash breaking him down

Front Row: Kim Dupen, Liz Kingson, Marcia Bell, Cynthia Dapse. Second Row: Karen Gentry (Manager) Jackie Chambers, Linda Law, Linda Feig, Denise Womack, Sara McDonald, Savannah Arnold. Next To Beam: Krista Farey, Teresa Felix (coach) Cindy Tuthill. On Beam: Loretta Young, Joanne Atwell, Carolyn Wells (Assistant) Lynn Kennedy.