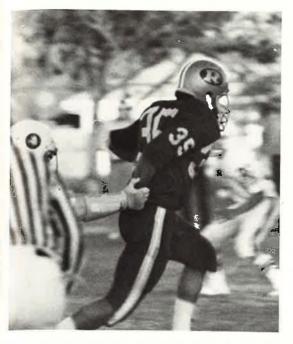

## INDUSTRIAL R T S

Tracy Rawlings breaks through the line for another big gain.

Kim Nash runs around left end against San Carlos.

James Ragland straight arms Carlmont defender.

Kim Nash on an open field romp.

Tracy Rawlings and Mike Armstrong give Kim Nash open space.

Kim Nash downs Menlo Atherton player.

Pictured: David Not ] Coach Rivera. Gerald Simien, Phil Frierson, Billy Roberson, Bruce Kelly, Frank Robinson, Buddy Reid, Eric Jones, Don Johnson, Brown.