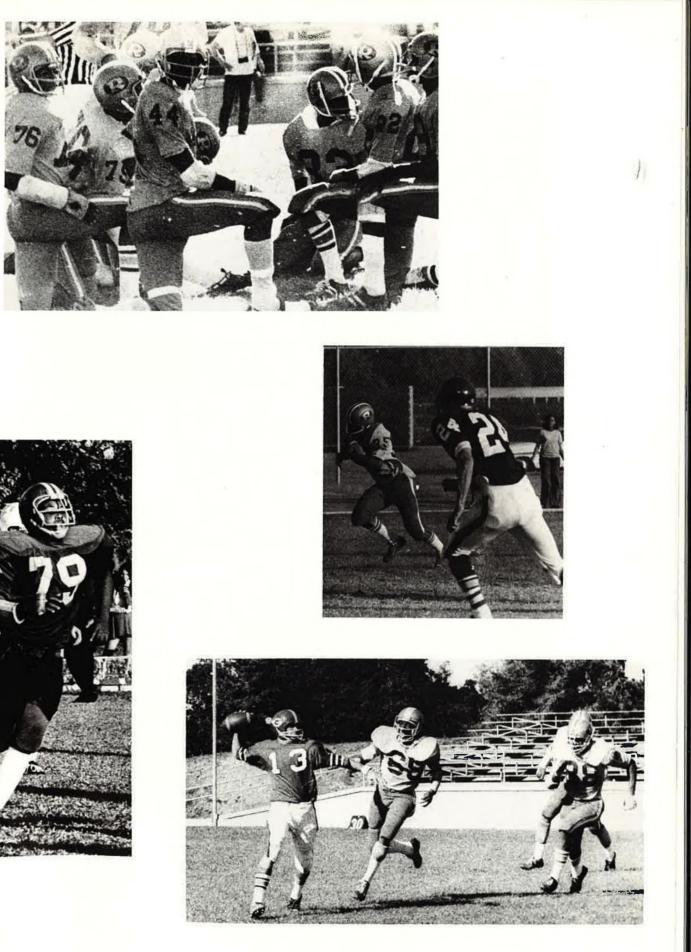

### Varsity

Top Row L To R: Garrett Pingston, George Swearington, Tony Ragland, Jay Comacho, Anthony Hamilton, Coach Gerald Guess; Middle Row L To R: Steve Jones, Randy Holiday, Brian Jaffe, Billy Graphenreid, Willie Griffin; Bottom Row L To R: Charles Earnest, Robert Harding, Kim Nash, Jerry Brown, Keith Fort, Walt Holland; Many Players Not Pictured.

## Junior Varsity

Top Row L To R: Willie Griffin, Dale Cheadle, James Williams, Reggie Brown, Charles Watts, James Daniels, Ricky Christian; Middle Row L To R: Arnett Carr, Victor Lane, Graylin Young, Jim Bell, Keith Dupee, Jerome Thomas, Brian Dillard, Gerald Presley, Lidel Augmon; Bottom Row L To R: Dwight Moore, Marvin Phillips, Dennis Bishop, Darrell Fort, George Springer; Many Players Not Pictured.