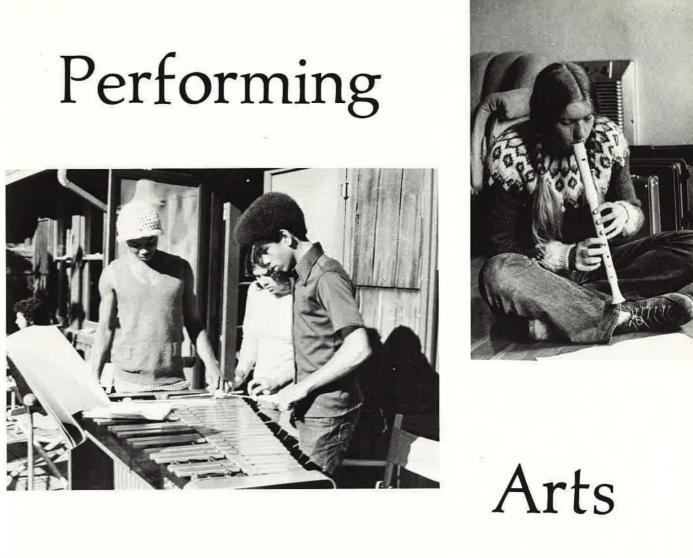

lank









Mark Miller Dwayne Moore Dwight Moore Meg Moser













Greta Sanders



Betty Robinson



Clifton Scott

Margaret Seaman







Susan Pantell

Derek Pappas





Sandra Presley

Jessie Roland



Robert Rush





Lisa Segbarth



Pam Shaver



Sheila Simon



Randy Smith



Carl Sorenson





Lorenzo Soria



Clare Stocker



Kristen Wells



Mignon Stocks



Patty Swanson



Paula Tavrow



Onjell Thomas



Paul Strom



Bill Tansey



Kelye Taylor



Kelly Turner







Suzy Stucki



Paula Taube



Adam Teitelbaum



John Weiss



Johanna Young





## CLASSES



## MOUNTAINEERING











## SOCIAL STUDIES

























## BUSINESS

















## FOREIGN LANGUAGE





HOME













## INDUSTRIAL R T S



































































































Tracy Rawlings breaks through the line for another big gain.



Kim Nash runs around left end against San Carlos.





James Ragland straight arms Carlmont defender.



Kim Nash on an open field romp.





"We may be losers statistically, but I want us to be winners all other ways. I want to build better people and I guarantee you my season will be a success, win or lose games. And I have confidence our win-loss record will be better too."

00

Gerald Guess









### Varsity



Top Row L To R: Garrett Pingston, George Swearington, Tony Ragland, Jay Comacho, Anthony Hamilton, Coach Gerald Guess; Middle Row L To R: Steve Jones, Randy Holiday, Brian Jaffe, Billy Graphenreid, Willie Griffin; Bottom Row L To R: Charles Earnest, Robert Har