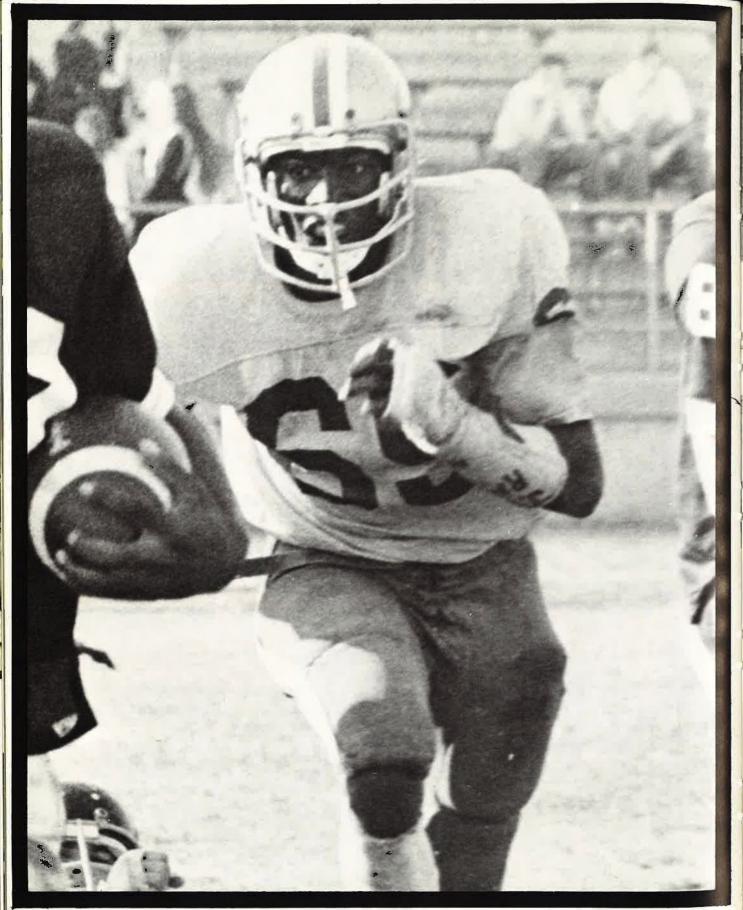

## INDUSTRIAL R T S

Tracy Rawlings breaks through the line for another big gain.

Kim Nash runs around left end against San Carlos.

James Ragland straight arms Carlmont defender.

Kim Nash on an open field romp.

Tracy Rawlings and Mike Armstrong give Kim Nash open space.

Kim Nash downs Menlo Atherton player.

Pictured: David Not ] Coach Rivera. Gerald Simien, Phil Frierson, Billy Roberson, Bruce Kelly, Frank Robinson, Buddy Reid, Eric Jones, Don Johnson, Brown.