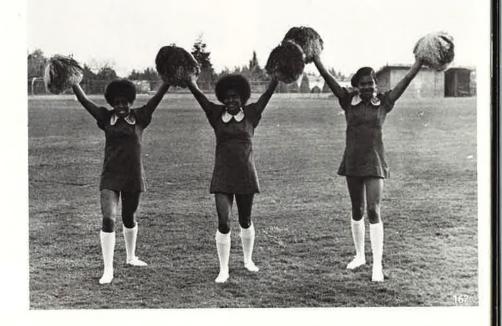

## "THE SPIRIT BOARD"

The Lettergirls And Pom-Pon Girls "Gettin Down" At Practice.

Top (Left To Right): Rhona Edgerton, Sharon Romes, Pam Strong, Roxanna Wallace, Valerie Bibb, Claudette Thomas, Bottom (Left To Right): Charlye Strong, Karen Prince, Gaye De Marks, Mary Ann Pope, Mary Ann Fuller and Debbie Gadson.

## THE VARSITY POM-PON GIRLS

Sharon Romes Mary Pope Charlye Strong Joanne Atwell

Sandy Nash Not Shown