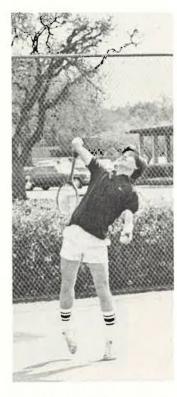

#### Tennis

No. 1 Varsity player Bruce Kelley shows backhand form.

Rod Minott displays serving style.

Top Row L To R: Lenore Friedliaender, Cordell Brandon, Augie Klein, Bruce Kelley, Rick Altman, John Black, Coach Nebel, Cliff Singhans, Josh Teitelbaum, Davy Abrams, Rod Minott, Bottom Row L To R: John Wise, David Friedliaender, Derrek Pappas, Mike Black, Dwight Jurling, Gordon Cann, Kevin Jory, Andy Klein.

Rick Altman leans into his serve.

Paula Lindberg studies her forehand shot.

Tina Swanson backhands ball.

Dori Cann shows good backhand follow through.

Robin Dean forehands ball back to opponent.

Dori Cann shows backhand con-centration.