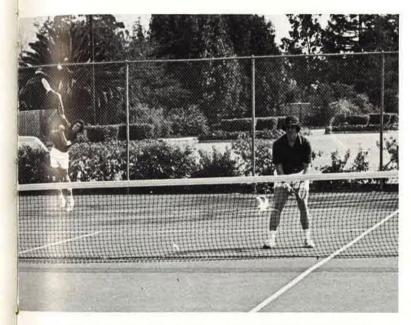

#### Tennis

No. 1 Varsity player Bruce Kelley shows backhand form.

Rod Minott displays serving style.

Top Row L To R: Lenore Friedliaender, Cordell Brandon, Augie Klein, Bruce Kelley, Rick Altman, John Black, Coach Nebel, Cliff Singhans, Josh Teitelbaum, Davy Abrams, Rod Minott, Bottom Row L To R: John Wise, David Friedliaender, Derrek Pappas, Mike Black, Dwight Jurling, Gordon Cann, Kevin Jory, Andy Klein.

Gordon Cann shows concentration in backhand shot.

John Black serves while doubles partner Cliff Singhans waits intently.

Dwight Jurling makes forehand shot.

Dave Abrams stretches out for a difficult shot.

Rick Altman leans into his serve.

Paula Lindberg studies her forehand shot.

Tina Swanson backhands ball.

Dori Cann shows good backhand follow through.

Robin Dean forehands ball back to opponent.

Dori Cann shows backhand con-centration.