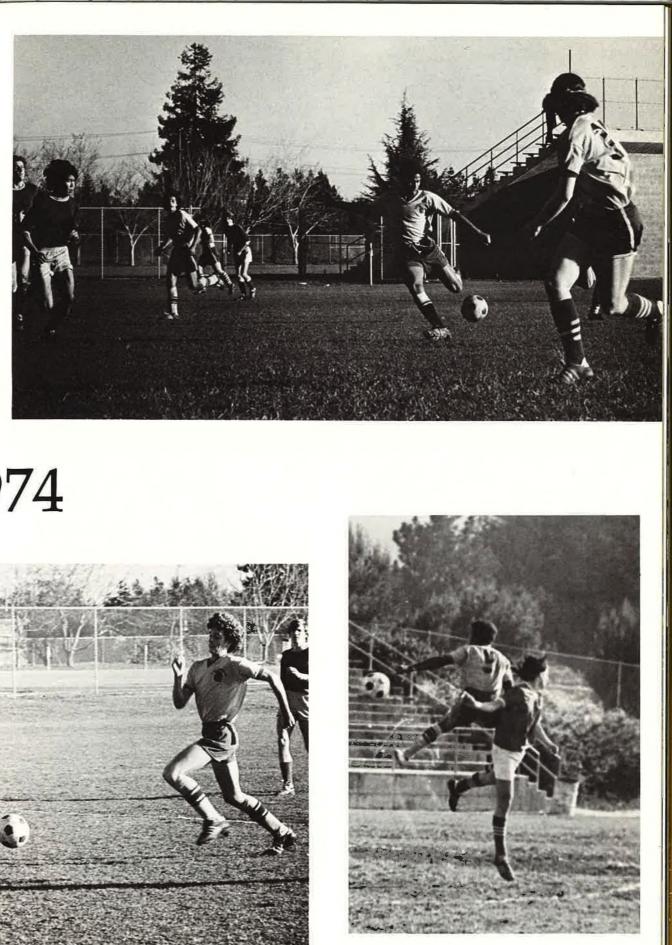

## Soccer 1974

## Varsity whow I'm everywhere

Top Row L To R: Juvenal Sandoval, Russ Crane, Tony Sloss, Coach Marino Mangiola, Manager Clarence Murray; Middle Row: Miguel Lopez, Frank Espinosa, Theodore Alway, Mark Jones, Marty Bluford, Dan Wagner; Front Row: Phillip Cole, Bob Holland, Mark Smith, Tom Rosensteil, Bruce Campbell. Not Pictured-Raphael Miranda.

| n |
|---|
|   |
|   |
|   |
|   |
|   |
|   |
|   |
|   |
|   |

Mange lectures his Varsity squad at halftime.

ALL-SPAL forward Phil Cole races a Woodsider down the sideline.

Raphael Miranda shows his form before an admiring crowd.

Juvenal Sandoval centers the ball.

Miguel Lopez boots the ball as Mark Jones looks on.