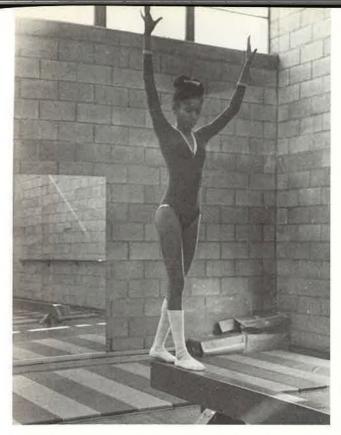

Walt got a pin

Nash breaking him down

Front Row: Kim Dupen, Liz Kingson, Marcia Bell, Cynthia Dapse. Second Row: Karen Gentry (Manager) Jackie Chambers, Linda Law, Linda Feig, Denise Womack, Sara McDonald, Savannah Arnold. Next To Beam: Krista Farey, Teresa Felix (coach) Cindy Tuthill. On Beam: Loretta Young, Joanne Atwell, Carolyn Wells (Assistant) Lynn Kennedy.