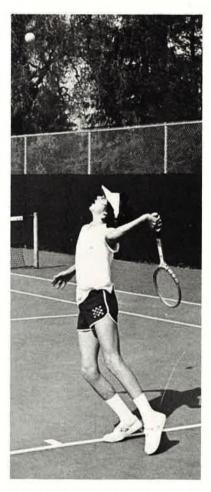

#### Tennis

No. 1 Varsity player Bruce Kelley shows backhand form.

Rod Minott displays serving style.

Top Row L To R: Lenore Friedliaender, Cordell Brandon, Augie Klein, Bruce Kelley, Rick Altman, John Black, Coach Nebel, Cliff Singhans, Josh Teitelbaum, Davy Abrams, Rod Minott, Bottom Row L To R: John Wise, David Friedliaender, Derrek Pappas, Mike Black, Dwight Jurling, Gordon Cann, Kevin Jory, Andy Klein.