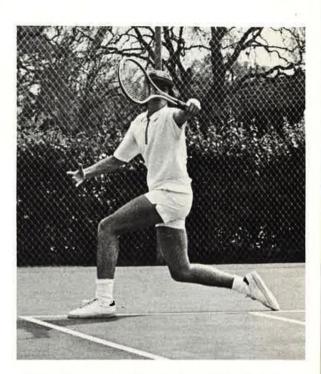

#### Tennis

No. 1 Varsity player Bruce Kelley shows backhand form.

Rod Minott displays serving style.

Top Row L To R: Lenore Friedliaender, Cordell Brandon, Augie Klein, Bruce Kelley, Rick Altman, John Black, Coach Nebel, Cliff Singhans, Josh Teitelbaum, Davy Abrams, Rod Minott, Bottom Row L To R: John Wise, David Friedliaender, Derrek Pappas, Mike Black, Dwight Jurling, Gordon Cann, Kevin Jory, Andy Klein.

Gordon Cann shows concentration in backhand shot.

John Black serves while doubles partner Cliff Singhans waits intently.

Dwight Jurling makes forehand shot.

Dave Abrams stretches out for a difficult shot.

Rick Altman leans into his serve.

Paula Lindberg studies her forehand shot.

Tina Swanson backhands ball.

Dori Cann shows good backhand follow through.

Robin Dean forehands ball back to opponent.

Dori Cann shows backhand con-centration.