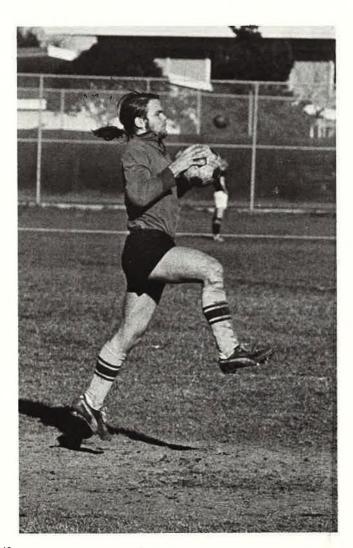

## Varsity whow I'm everywhere

Top Row L To R: Juvenal Sandoval, Russ Crane, Tony Sloss, Coach Marino Mangiola, Manager Clarence Murray; Middle Row: Miguel Lopez, Frank Espinosa, Theodore Alway, Mark Jones, Marty Bluford, Dan Wagner; Front Row: Phillip Cole, Bob Holland, Mark Smith, Tom Rosensteil, Bruce Campbell. Not Pictured-Raphael Miranda.

| n |
|---|
|   |
|   |
|   |
|   |
|   |
|   |
|   |
|   |
|   |

Mange lectures his Varsity squad at halftime.

ALL-SPAL forward Phil Cole races a Woodsider down the sideline.

Raphael Miranda shows his form before an admiring crowd.