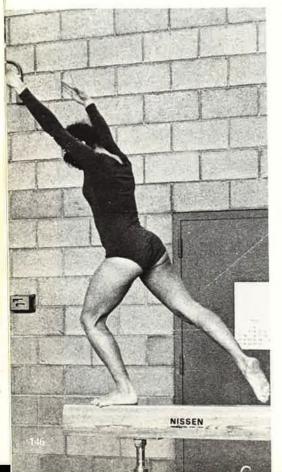

Walt got a pin

Nash breaking him down

Front Row: Kim Dupen, Liz Kingson, Marcia Bell, Cynthia Dapse. Second Row: Karen Gentry (Manager) Jackie Chambers, Linda Law, Linda Feig, Denise Womack, Sara McDonald, Savannah Arnold. Next To Beam: Krista Farey, Teresa Felix (coach) Cindy Tuthill. On Beam: Loretta Young, Joanne Atwell, Carolyn Wells (Assistant) Lynn Kennedy.