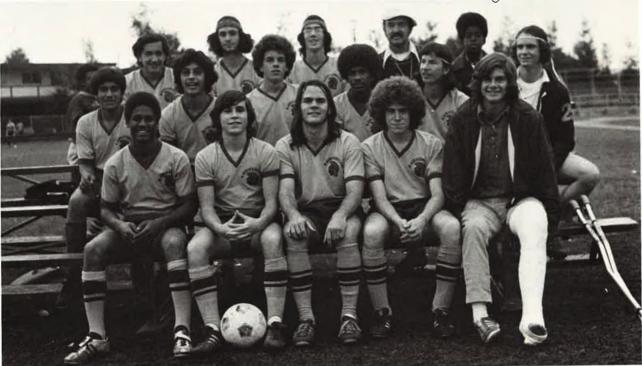

## Varsity whow I'm everywhere

Top Row L To R: Juvenal Sandoval, Russ Crane, Tony Sloss, Coach Marino Mangiola, Manager Clarence Murray; Middle Row: Miguel Lopez, Frank Espinosa, Theodore Alway, Mark Jones, Marty Bluford, Dan Wagner; Front Row: Phillip Cole, Bob Holland, Mark Smith, Tom Rosensteil, Bruce Campbell. Not Pictured-Raphael Miranda.