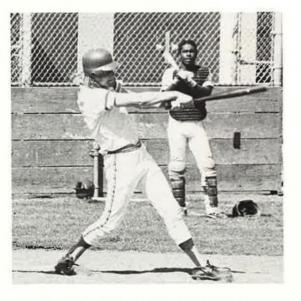

### Baseball

Mike Armstrong hurls a fastball.

Phil Cole and Greg Smith start a double play.

Phil Cole uses good swinging form as he hits a curve ball.

Trojan ace Phil Cole hurls a 3-2 victory over Gunn.

Ken Campbell displays mighty swing.