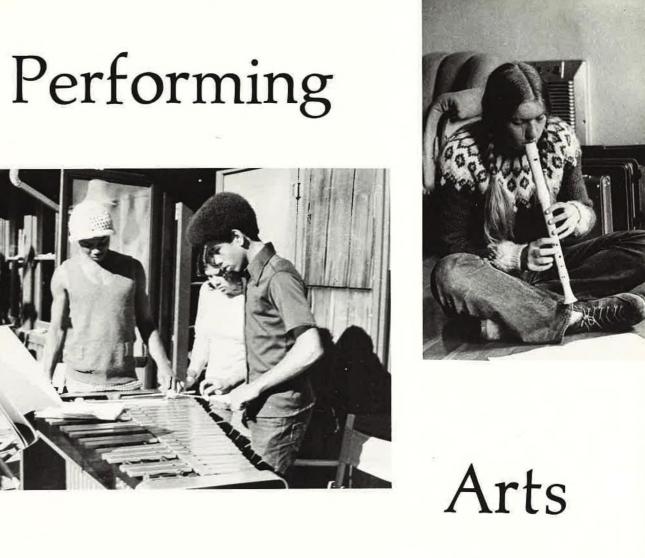

Plank









Mark Miller Dwayne Moore Dwight Moore Meg Moser













Greta Sanders



Betty Robinson



Clifton Scott

Margaret Seaman







Susan Pantell

Derek Pappas





Sandra Presley

Jessie Roland



Robert Rush





Lisa Segbarth



Pam Shaver



Sheila Simon



Randy Smith



Carl Sorenson





Lorenzo Soria



Clare Stocker



Kristen Wells



Mignon Stocks



Patty Swanson



Paula Tavrow



Onjell Thomas



Paul Strom



Bill Tansey



Kelye Taylor



Kelly Turner







Suzy Stucki



Paula Taube



Adam Teitelbaum



John Weiss



Johanna Young





## CLASSES



## MOUNTAINEERING











## SOCIAL STUDIES

























## BUSINESS

















## FOREIGN LANGUAGE





HOME













## INDUSTRIAL R T S



































































































Tracy Rawlings breaks through the line for another big gain.



Kim Nash runs around left end against San Carlos.





James Ragland straight arms Carlmont defender.



Kim Nash on an open field romp.





"We may be losers statistically, but I want us to be winners all other ways. I want to build better people and I guarantee you my season will be a success, win or lose games. And I have confidence our win-loss record will be better too."

00

Gerald Guess









### Varsity



Top Row L To R: Garrett Pingston, George Swearington, Tony Ragland, Jay Comacho, Anthony Hamilton, Coach Gerald Guess; Middle Row L To R: Steve Jones, Randy Holiday, Brian Jaffe, Billy Graphenreid, Willie Griffin; Bottom Row L To R: Charles Earnest, Robert H