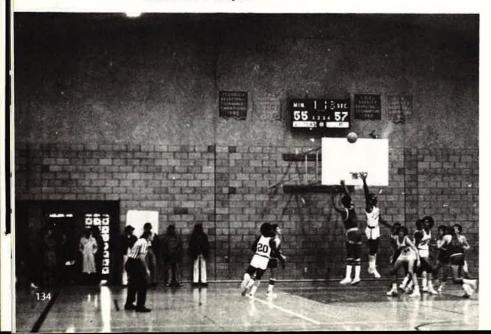

ms, Reggie Brown, Charles Watts, James Daniels, Ricky Christian; Middle Row L To R: Arnett Carr, Victor Lane, Graylin Young, Jim Bell, Keith Dupee, Jerome Thomas, Brian Dillard, Gerald Presley, Lidel Augmon; Bottom Row L To R: Dwight Moore, Marvin Phillips, Dennis Bishop, Darrell Fort, George Springer; Many Players Not Pictured.





Tracy Rawlings and Mike Armstrong give Kim Nash open space.

Kim Nash downs Menlo Atherton player.





Pictured: David Not ] Coach Rivera. Gerald Simien, Phil Frierson, Billy Roberson, Bruce Kelly, Frank Robinson, Buddy Reid, Eric Jones, Don Johnson, Brown.





Buddy Reid



Billy Roberson



Bruce Kelley

Phil Frierson



Frank Robinson



Don Johnson







Bad Buddy

Bruce Is Up

V

a

r

s i

t

y

Eric For The Jump Ball



Time Out

Ravenswood Trojans





Don Up For Two Points



PEANUT!

## Junior Varsity



Left To Right: Michael Harris, Bobby Mcgee, John Jackson, Jimmie Tenner, Scott Lewis, Coach Thomas, Byron Griffie, Jay Camacho, Randy Jackson, Ken Williams, Greg Smith, Kenny Romes.





Steve Mack

| MEMPERS OF C'S |
|----------------|
| Marcus Griffie |
| Billy Pratt    |
| Hebert McGraw  |
| Jimmy Sims     |
| Clinton Powell |
| Cox Murphy     |
| Gregg Chatman  |
| Mark Jones     |
| Keith Shaw     |
|                |

Tyronne Romes

MEMBERS OF D'S Craig Edmonds John Labobe Joe Weiss James Dunn Casey Tansey Darryl Fowler Lonnie Thompsan Lee Elders Greg Allen Don Ward



Girls



## Basketball













Top Row Varsity Dwight Morre, Keith DuPee, Charles Jones, Darrell Fort, Kim Nash, Charles Ernest, Steve Jones, Garret Pinks