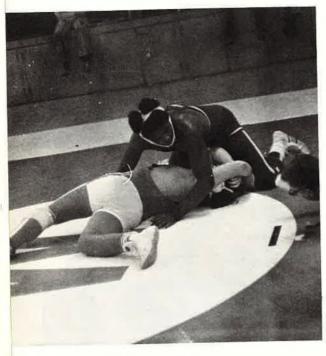

### Wrestling

Charles going for the cradle

DuPee takes charge

Working for a take down

Keith Fort-Champ

Bones working for a pin

Wrestling '74

Billy working for an arm bar

Walt got a pin

Nash breaking him down

Front Row: Kim Dupen, Liz Kingson, Marcia Bell, Cynthia Dapse. Second Row: Karen Gentry (Manager) Jackie Chambers, Linda Law, Linda Feig, Denise Womack, Sara McDonald, Savannah Arnold. Next To Beam: Krista Farey, Teresa Felix (coach) Cindy Tuthill. On Beam: Loretta Young, Joanne Atwell, Carolyn Wells (Assistant) Lynn Kennedy.