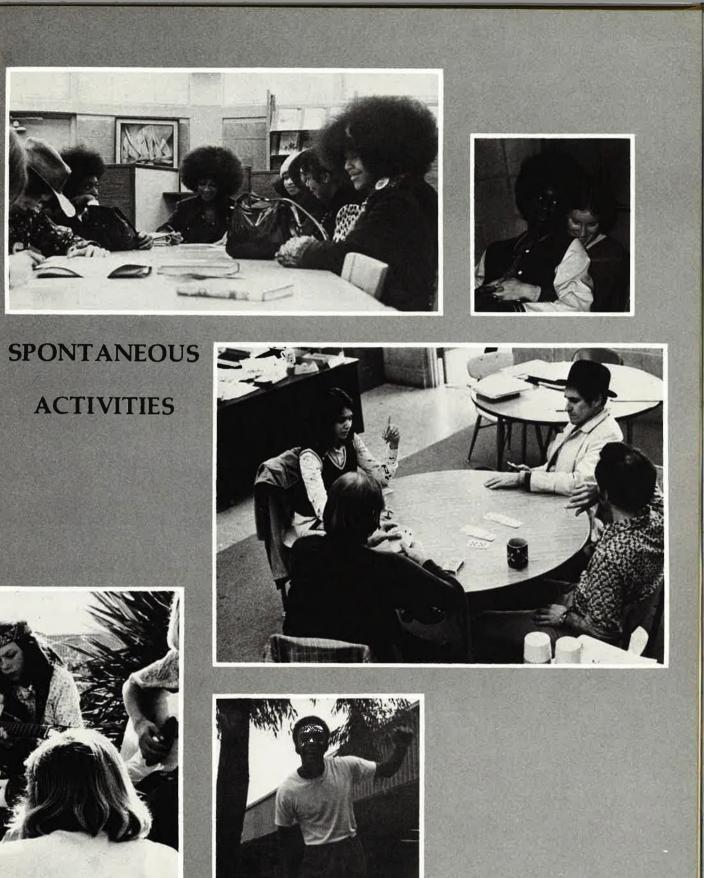

d Alway, Paula Lindberg, Beth Tavrow, Mr. Eisner.

#### CALIFORNIA SCHOLARSHIP **FEDERATION**

C.S.F. promotes good scholarship. Members are eligible for special awards and scholarships at participating colleges. Regular meetings were held and money was raised through several bake sales. The club highlighted the year with a visit to the University of California at Santa Cruz.



Social Studies Teacher Fred Eisner Sponsors CSF



#### LA RAZA UNIDA

Members: Edie Avelar, sec. Jose Avelar Iav Camacho Jenny Cortez Rita Cortez, v. p. Francisco Espinoza, pres. Ana Maria Gil Estella Gutierrez Ronnie Laureano Miguel Lopez Tomas Marks Rafael Miranda Ana Montez, Treas. Lorenzo Soria



111











NJROTC

### GUYS AND DOLLS





























F I E L D







#### TRIPS























#### INSIDE COVER

Marty Bluford

Kris Euchenofer Molly Last Paula Lindberg

STAFF

SENIOR FORMALS Connie Lutz Robin Dean

BABY PICTURES Whitney Lane

#### PHOTOGRAPHERS

Scott Grafton Robin Dean Margi Rusmore Tim Stroshane Cynthia Dupee David Ecsery Ava Becks Marty Bluford Darrell Fort Don Litton Ted Alway Meg Grafton Scott Piotti Karen Gentry ADVISOR

Elvira C. Monroe EDITOR

Scott Grafton





#### GENERAL

Debra Dinwiddie Karla Kraus Berry Minott Dee Dee Morgan Allison Kinsell Erma Smith Kim Dupen Shannon Skanderup Kia Ludwig Tama Reasonover Myra Sanders

#### ART WORK

Whitney Lane Susan Arnot Jane Tracy Connie Lutz Robin Dean Florenda Chambers

SOPHOMORES Denise Womack Jackie Chambers Cynthia Dupee Karen Gentry Marcia Bell

-----

SPIRIT

Ava Becks

Gaye De Marks Barbara Will