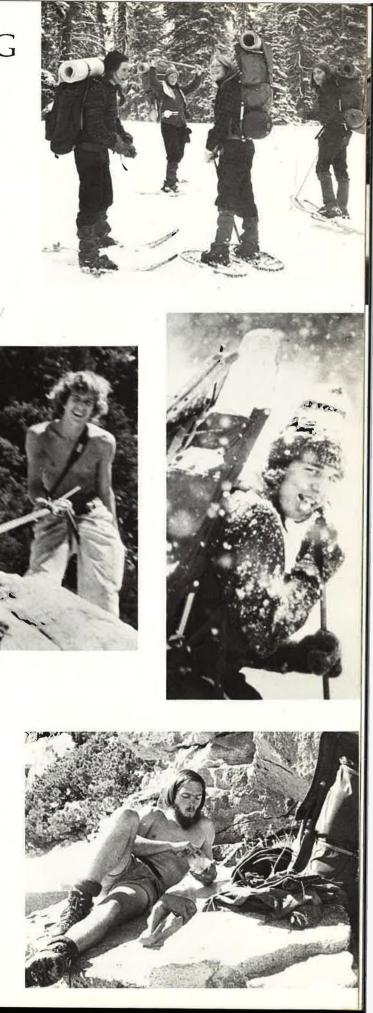

Lopez Ben Maiden









Ken Martin Cynthia McClendon Faith McCormick Sara MacDonald





William Rangbum



Karen Meyn Marianne Millard Audrey Miller









Scott Piotti

Libby Plank









Mark Miller Dwayne Moore Dwight Moore Meg Moser













Greta Sanders



Betty Robinson



Clifton Scott

Margaret Seaman







Susan Pantell

Derek Pappas





Sandra Presley

Jessie Roland



Robert Rush





Lisa Segbarth



Pam Shaver



Sheila Simon



Randy Smith



Carl Sorenson





Lorenzo Soria



Clare Stocker



Kristen Wells



Mignon Stocks



Patty Swanson



Paula Tavrow



Onjell Thomas



Paul Strom



Bill Tansey



Kelye Taylor



Kelly Turner







Suzy Stucki



Paula Taube



Adam Teitelbaum



John Weiss



Johanna Young





## CLASSES



## MOUNTAINEERING











## SOCIAL STUDIES

























## BUSINESS

















## FOREIGN LANGUAGE





HOME













## INDUSTRIAL R T S



































































































Tracy Rawlings breaks through the line for another big gain.



Kim Nash runs around left end against San Carlos.





James Ragland straight arms Carlmont defender.



Kim Nash on an open field romp.





"We may be losers statistically, but I want us to be winners all other ways. I want to build better people and I guarantee you my season will be a success, win or lose games. And I have confidence our win-loss record will be better too."

00

Gerald Guess









### Varsity



Top Row L To R: Garrett Pingston, George Swearington, Tony Ragland, Jay Comach