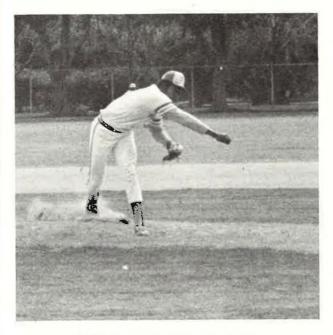

### Baseball

Mike Armstrong hurls a fastball.

Phil Cole and Greg Smith start a double play.

Phil Cole uses good swinging form as he hits a curve ball.