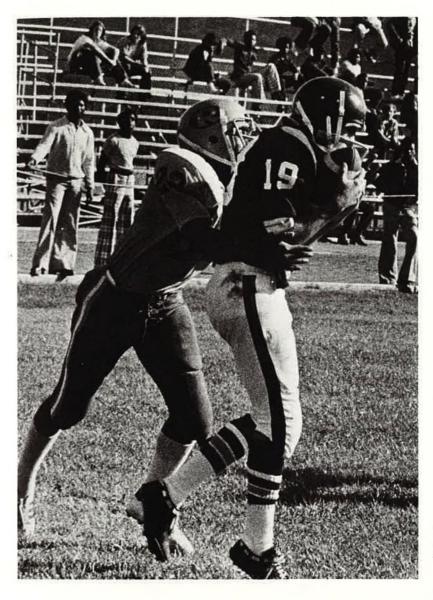

## INDUSTRIAL R T S

Tracy Rawlings breaks through the line for another big gain.

Kim Nash runs around left end against San Carlos.

James Ragland straight arms Carlmont defender.

Kim Nash on an open field romp.