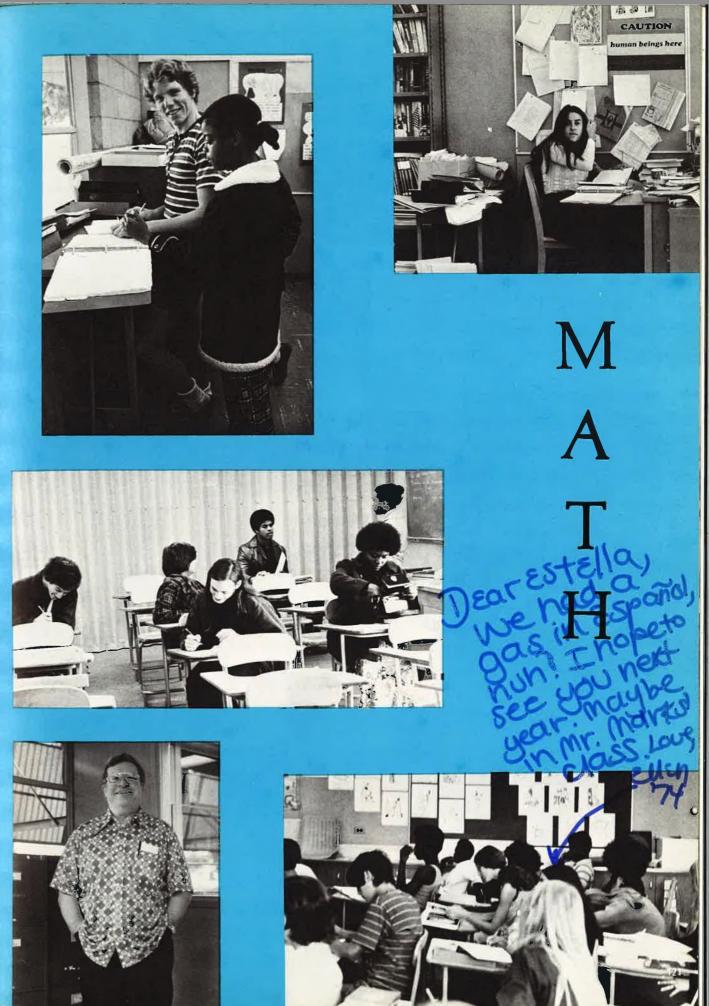

Miller Dwayne Moore Dwight Moore Meg Moser













Greta Sanders



Betty Robinson



Clifton Scott

Margaret Seaman







Susan Pantell

Derek Pappas





Sandra Presley

Jessie Roland



Robert Rush





Lisa Segbarth



Pam Shaver



Sheila Simon



Randy Smith



Carl Sorenson





Lorenzo Soria



Clare Stocker



Kristen Wells



Mignon Stocks



Patty Swanson



Paula Tavrow



Onjell Thomas



Paul Strom



Bill Tansey



Kelye Taylor



Kelly Turner







Suzy Stucki



Paula Taube



Adam Teitelbaum



John Weiss



Johanna Young





## CLASSES



## MOUNTAINEERING











## SOCIAL STUDIES

























## BUSINESS

















## FOREIGN LANGUAGE





HOME













## INDUSTRIAL R T S



































































































Tracy Rawlings breaks through the line for another big gain.



Kim Nash runs around left end against San Carlos.





James Ragland straight arms Carlmont defender.



Kim Nash on an open field romp.





"We may be losers statistically, but I want us to be winners all other ways. I want to build better people and I guarantee you my season will be a success, win or lose games. And I have confidence our win-loss record will be better too."

00

Gerald Guess









### Varsity



Top Row L To R: Garrett Pingston, George Swearington, Tony Ragland, Jay Comacho, Anthony Hamilton, Coach Gerald Guess; Middle Row L To R: Steve Jones, Randy Holiday, Brian Jaffe, Billy Graphenreid, Willie Griffin; Bottom Row L To R: Charles Earnest, Robert Harding, Kim Nash, Je