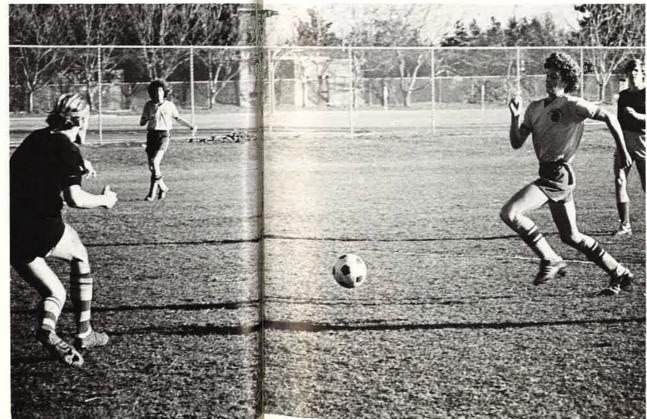

## Varsity whow I'm everywhere

Top Row L To R: Juvenal Sandoval, Russ Crane, Tony Sloss, Coach Marino Mangiola, Manager Clarence Murray; Middle Row: Miguel Lopez, Frank Espinosa, Theodore Alway, Mark Jones, Marty Bluford, Dan Wagner; Front Row: Phillip Cole, Bob Holland, Mark Smith, Tom Rosensteil, Bruce Campbell. Not Pictured-Raphael Miranda.

| n |
|---|
|   |
|   |
|   |
|   |
|   |
|   |
|   |
|   |
|   |

Mange lectures his Varsity squad at halftime.

ALL-SPAL forward Phil Cole races a Woodsider down the sideline.

Raphael Miranda shows his form before an admiring crowd.

Juvenal Sandoval centers the ball.

Miguel Lopez boots the ball as Mark Jones looks on.