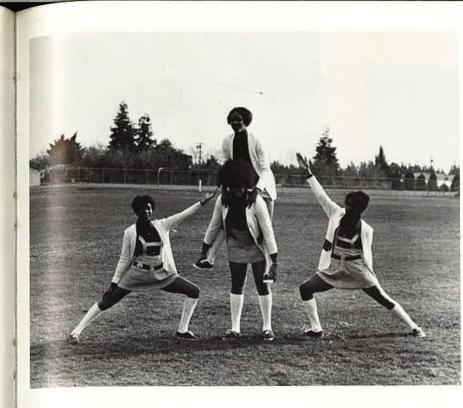

## "THE SPIRIT BOARD"

The Lettergirls And Pom-Pon Girls "Gettin Down" At Practice.

Top (Left To Right): Rhona Edgerton, Sharon Romes, Pam Strong, Roxanna Wallace, Valerie Bibb, Claudette Thomas, Bottom (Left To Right): Charlye Strong, Karen Prince, Gaye De Marks, Mary Ann Pope, Mary Ann Fuller and Debbie Gadson.

## THE JUNIOR VARSITY POM-PON GIRLS

Valerie Bibb Rhonda Edgerton Beverly Bradford Pam Strong, Mary Fuller Not Shown

## THE JUNIOR VARSITY CHEER-LEADERS

Debbie Gadson Rita Holiday Robin Holiday Claudette Thomas