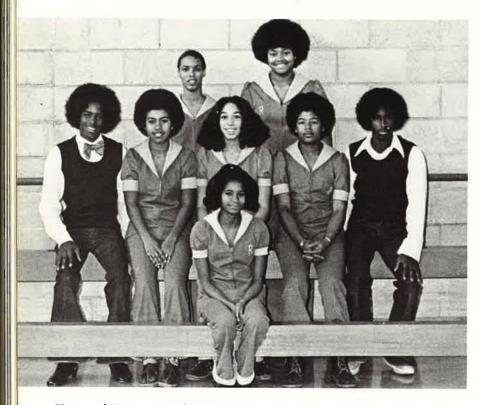

## "THE SPIRIT BOARD"

The Lettergirls And Pom-Pon Girls "Gettin Down" At Practice.

Top (Left To Right): Rhona Edgerton, Sharon Romes, Pam Strong, Roxanna Wallace, Valerie Bibb, Claudette Thomas, Bottom (Left To Right): Charlye Strong, Karen Prince, Gaye De Marks, Mary Ann Pope, Mary Ann Fuller and Debbie Gadson.

## THE VARSITY POM-PON GIRLS

Sharon Romes Mary Pope Charlye Strong Joanne Atwell

Sandy Nash Not Shown