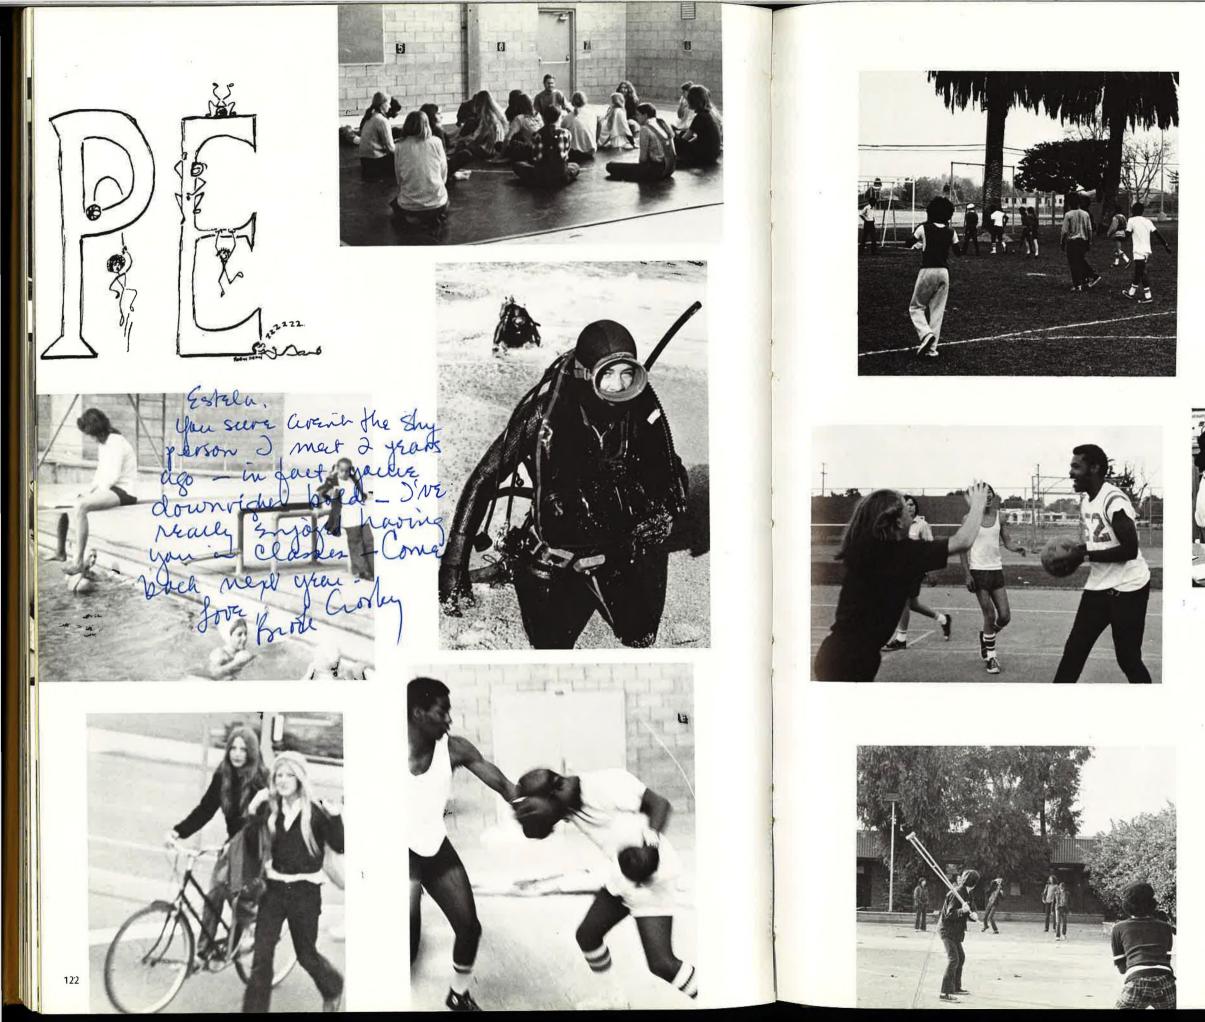

r Dwayne Moore Dwight Moore Meg Moser













Greta Sanders



Betty Robinson



Clifton Scott

Margaret Seaman







Susan Pantell

Derek Pappas





Sandra Presley

Jessie Roland



Robert Rush





Lisa Segbarth



Pam Shaver



Sheila Simon



Randy Smith



Carl Sorenson





Lorenzo Soria



Clare Stocker



Kristen Wells



Mignon Stocks



Patty Swanson



Paula Tavrow



Onjell Thomas



Paul Strom



Bill Tansey



Kelye Taylor



Kelly Turner







Suzy Stucki



Paula Taube



Adam Teitelbaum



John Weiss



Johanna Young





## CLASSES



## MOUNTAINEERING











## SOCIAL STUDIES

























## BUSINESS

















## FOREIGN LANGUAGE





HOME













## INDUSTRIAL R T S



































































































Tracy Rawlings breaks through the line for another big gain.



Kim Nash runs around left end against San Carlos.





James Ragland straight arms Carlmont defender.



Kim Nash on an open field romp.





"We may be losers statistically, but I want us to be winners all other ways. I want to build better people and I guarantee you my season will be a success, win or lose games. And I have confidence our win-loss record will be better too."

00

Gerald Guess









### Varsity



Top Row L To R: Garrett Pingston, George Swearington, Tony Ragland, Jay Comacho, Anthony Hamilton, Coach Gerald Guess; Middle Row L To R: Steve Jones, Randy Holiday, Brian Jaffe, Billy Graphenreid, Willie Griffin; Bottom Row L To R: Charles Earnest, Robert Harding, Kim Nash, Jerry Br