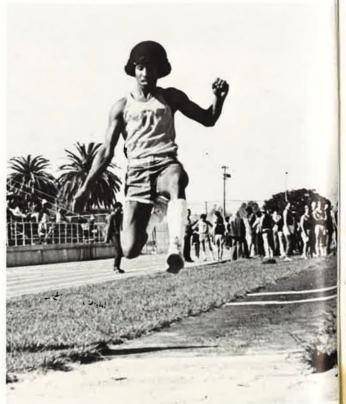

#### Track and Field

From L To R: Billy Graphenreid, Steve Jones, Walt Holland, Gerald White, Pedie Carswell, Cleve Prince, Kenny Forrest, Mike Halprin, Jeff Aitkin, Coach Boykin, Coach Guess, Willie Griffin, 2nd Row: Dale Cheadles, Russ Crane, Darrell Fort, James Williams, Kevin Dupee. 3rd Row: Jackie Chambers, Peir Dupee, Rita Holiday, Robin Holiday, Missing Members, Charles Jones, Kim Nash, Jerry Bronun, Michael Harris, Denise Womack, Marcia Bell, Eric Jones.