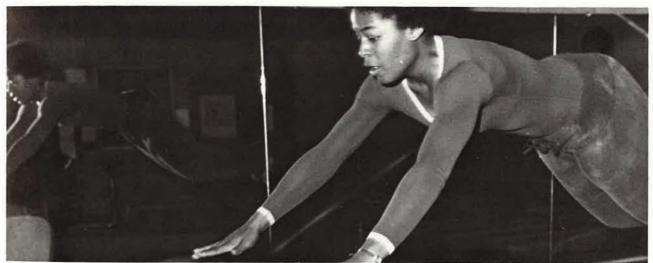

Walt got a pin

Nash breaking him down

Front Row: Kim Dupen, Liz Kingson, Marcia Bell, Cynthia Dapse. Second Row: Karen Gentry (Manager) Jackie Chambers, Linda Law, Linda Feig, Denise Womack, Sara McDonald, Savannah Arnold. Next To Beam: Krista Farey, Teresa Felix (coach) Cindy Tuthill. On Beam: Loretta Young, Joanne Atwell, Carolyn Wells (Assistant) Lynn Kennedy.