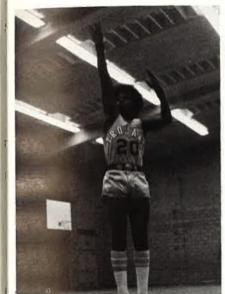

### Varsity

Top Row L To R: Garrett Pingston, George Swearington, Tony Ragland, Jay Comacho, Anthony Hamilton, Coach Gerald Guess; Middle Row L To R: Steve Jones, Randy Holiday, Brian Jaffe, Billy Graphenreid, Willie Griffin; Bottom Row L To R: Charles Earnest, Robert Harding, Kim Nash, Jerry Brown, Keith Fort, Walt Holland; Many Players Not Pictured.