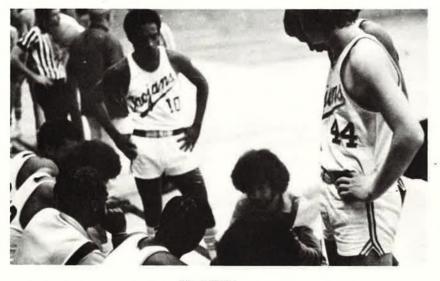

"We may be losers statistically, but I want us to be winners all other ways. I want to build better people and I guarantee you my season will be a success, win or lose games. And I have confidence our win-loss record will be better too."

### Varsity

Top Row L To R: Garrett Pingston, George Swearington, Tony Ragland, Jay Comacho, Anthony Hamilton, Coach Gerald Guess; Middle Row L To R: Steve Jones, Randy Holiday, Brian Jaffe, Billy Graphenreid, Willie Griffin; Bottom Row L To R: Charles Earnest, Robert Harding, Kim Nash, Jerry Brown, Keith Fort, Walt Holland; Many Players Not Pictured.