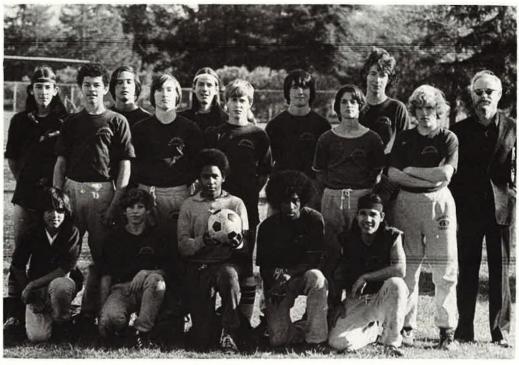

## Varsity whow I'm everywhere

Top Row L To R: Juvenal Sandoval, Russ Crane, Tony Sloss, Coach Marino Mangiola, Manager Clarence Murray; Middle Row: Miguel Lopez, Frank Espinosa, Theodore Alway, Mark Jones, Marty Bluford, Dan Wagner; Front Row: Phillip Cole, Bob Holland, Mark Smith, Tom Rosensteil, Bruce Campbell. Not Pictured-Raphael Miranda.