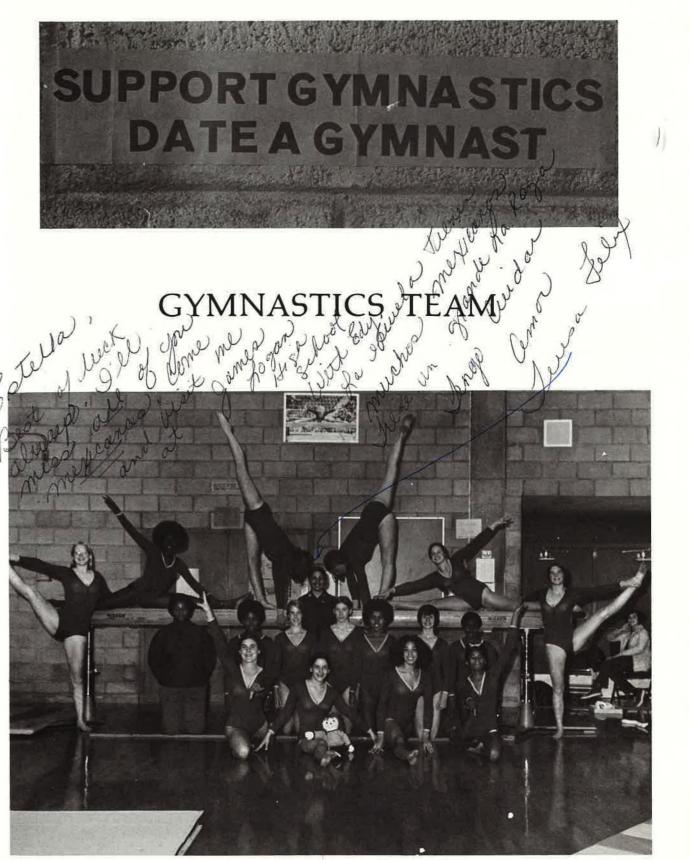

Walt got a pin

Nash breaking him down

Front Row: Kim Dupen, Liz Kingson, Marcia Bell, Cynthia Dapse. Second Row: Karen Gentry (Manager) Jackie Chambers, Linda Law, Linda Feig, Denise Womack, Sara McDonald, Savannah Arnold. Next To Beam: Krista Farey, Teresa Felix (coach) Cindy Tuthill. On Beam: Loretta Young, Joanne Atwell, Carolyn Wells (Assistant) Lynn Kennedy.

FOOTBALL Tim McClain Scott Piotti

SOCCER Ted Alway

ALL SPAL Tim McClain

BASEBALL Tim McClain

TRACK & FIELD Darrell Fort

TENNIS Tim McClain BOYS BASKETBALL Ava Becks

WRESTLING Ava Becks

> GYMNASTICS Cynthia Dupee Lynn Kennedy Joapne Atwell Janice Hancock Carolyn Wells