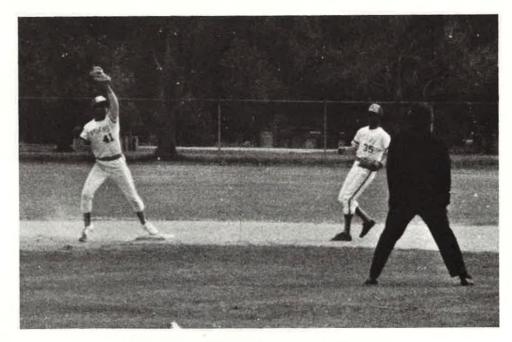

#### Varsity

Top Row L To R: Mike Armstrong, Casey Tansey, Terrance Bracken, Ken Campbell. Middle Row L To R: Rudy Law, Richard Green, Jeff Sammett, John Jackson. Bottom Row L To R: Greg Smith, Darryl Roberts, Phil Cole, Jay Commacho. Not Pictured: Ray Watts, Bobby McGee, Charles Earnest.