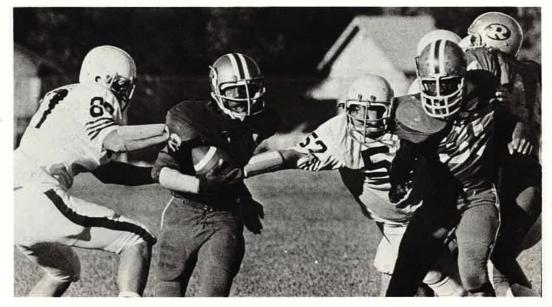

## INDUSTRIAL R T S

Tracy Rawlings breaks through the line for another big gain.

Kim Nash runs around left end against San Carlos.

James Ragland straight arms Carlmont defender.

Kim Nash on an open field romp.