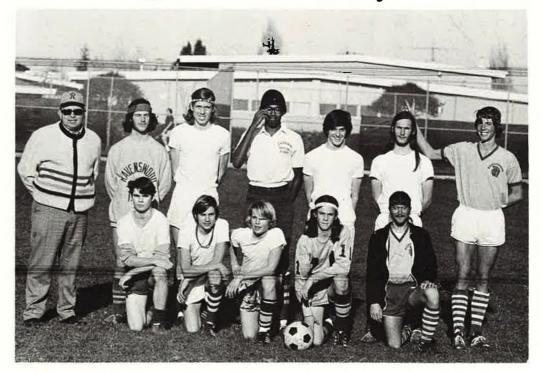

## Soccer 1974

## Varsity whow I'm everywhere

Top Row L To R: Juvenal Sandoval, Russ Crane, Tony Sloss, Coach Marino Mangiola, Manager Clarence Murray; Middle Row: Miguel Lopez, Frank Espinosa, Theodore Alway, Mark Jones, Marty Bluford, Dan Wagner; Front Row: Phillip Cole, Bob Holland, Mark Smith, Tom Rosensteil, Bruce Campbell. Not Pictured-Raphael Miranda.