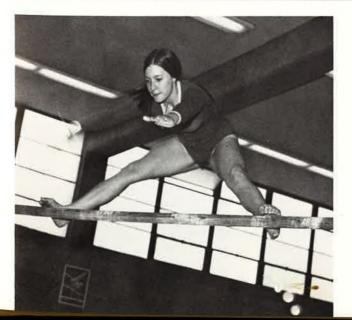

Walt got a pin

Nash breaking him down

Front Row: Kim Dupen, Liz Kingson, Marcia Bell, Cynthia Dapse. Second Row: Karen Gentry (Manager) Jackie Chambers, Linda Law, Linda Feig, Denise Womack, Sara McDonald, Savannah Arnold. Next To Beam: Krista Farey, Teresa Felix (coach) Cindy Tuthill. On Beam: Loretta Young, Joanne Atwell, Carolyn Wells (Assistant) Lynn Kennedy.