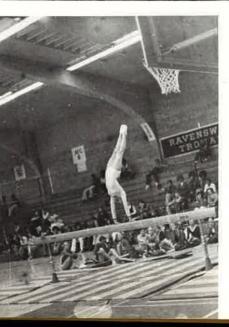

Walt got a pin

Nash breaking him down

Front Row: Kim Dupen, Liz Kingson, Marcia Bell, Cynthia Dapse. Second Row: Karen Gentry (Manager) Jackie Chambers, Linda Law, Linda Feig, Denise Womack, Sara McDonald, Savannah Arnold. Next To Beam: Krista Farey, Teresa Felix (coach) Cindy Tuthill. On Beam: Loretta Young, Joanne Atwell, Carolyn Wells (Assistant) Lynn Kennedy.