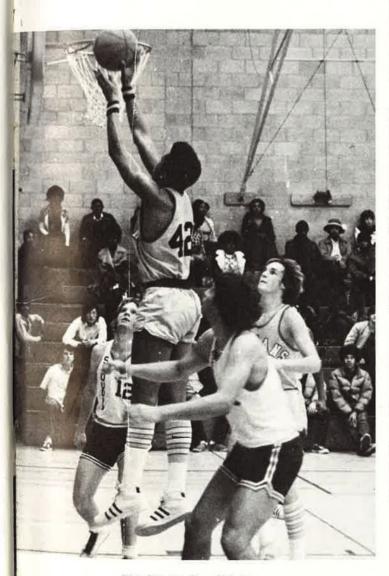

, Reggie Brown, Charles Watts, James Daniels, Ricky Christian; Middle Row L To R: Arnett Carr, Victor Lane, Graylin Young, Jim Bell, Keith Dupee, Jerome Thomas, Brian Dillard, Gerald Presley, Lidel Augmon; Bottom Row L To R: Dwight Moore, Marvin Phillips, Dennis Bishop, Darrell Fort, George Springer; Many Players Not Pictured.





Tracy Rawlings and Mike Armstrong give Kim Nash open space.

Kim Nash downs Menlo Atherton player.





Pictured: David Not ] Coach Rivera. Gerald Simien, Phil Frierson, Billy Roberson, Bruce Kelly, Frank Robinson, Buddy Reid, Eric Jones, Don Johnson, Brown.





Buddy Reid



Billy Roberson



Bruce Kelley

Phil Frierson



Frank Robinson



Don Johnson







Bad Buddy

Bruce Is Up

V

a

r

s i

t

y

Eric For The Jump Ball



Time Out

Ravenswood Trojans





Don Up For Two Points



PEANUT!

## Junior Varsity



Left To Right: Michael Harris, Bobby Mcgee, John Jackson, Jimmie Tenner, Scott Lewis, Coach Thomas, Byron Griffie, Jay Camacho, Randy Jackson, Ken Williams, Greg Smith, Kenny Romes.





Steve Mack

| MEMPERS OF C'S |
|----------------|
| Marcus Griffie |
| Billy Pratt    |
| Hebert McGraw  |
| Jimmy Sims     |
| Clinton Powell |
| Cox Murphy     |
| Gregg Chatman  |
| Mark Jones     |
| Keith Shaw     |
|                |

Tyronne Romes

MEMBERS OF D'S Craig Edmonds John Labobe Joe Weiss James Dunn Casey Tansey Darryl Fowler Lonnie Thompsan Lee Elders Greg Allen Don Ward



Girls



## Basketball













Top Row Varsity Dwight Morre, Keith DuPee, Charles Jones, Darrell Fort, Kim Nash, Charles Ernest, Steve Jones, Garret Pinksto