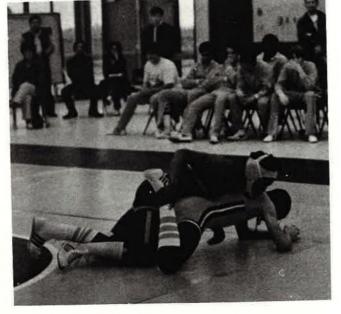

### Wrestling

Charles going for the cradle

DuPee takes charge

Working for a take down

Keith Fort-Champ

Bones working for a pin

Wrestling '74

Billy working for an arm bar

Walt got a pin

Nash breaking him down

Front Row: Kim Dupen, Liz Kingson, Marcia Bell, Cynthia Dapse. Second Row: Karen Gentry (Manager) Jackie Chambers, Linda Law, Linda Feig, Denise Womack, Sara McDonald, Savannah Arnold. Next To Beam: Krista Farey, Teresa Felix (coach) Cindy Tuthill. On Beam: Loretta Young, Joanne Atwell, Carolyn Wells (Assistant) Lynn Kennedy.