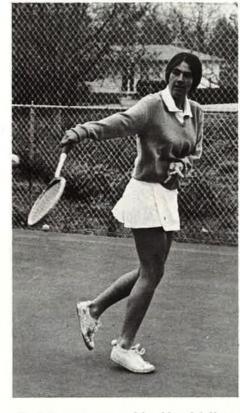

, Dave Diegleman, Marty Abdurrea, Chuck Ewing.

#### Tennis



No. 1 Varsity player Bruce Kelley shows backhand form.



Rod Minott displays serving style.



Top Row L To R: Lenore Friedliaender, Cordell Brandon, Augie Klein, Bruce Kelley, Rick Altman, John Black, Coach Nebel, Cliff Singhans, Josh Teitelbaum, Davy Abrams, Rod Minott, Bottom Row L To R: John Wise, David Friedliaender, Derrek Pappas, Mike Black, Dwight Jurling, Gordon Cann, Kevin Jory, Andy Klein.



Gordon Cann shows concentration in backhand shot.



John Black serves while doubles partner Cliff Singhans waits intently.



Dwight Jurling makes forehand shot.



Dave Abrams stretches out for a difficult shot.



Rick Altman leans into his serve.



Paula Lindberg studies her forehand shot.



Tina Swanson backhands ball.



Dori Cann shows good backhand follow through.



Robin Dean forehands ball back to opponent.



Dori Cann shows backhand con-centration.



Top Row L To R: Carol Salsbury, Cynthia Dupee, Denise Womack, Jacky Chambers, Patty Swanson, Tina Swanson, Debbie Anderson, Margie Rusmore. Bottom Row L To R: Kelly Hunter, Paula Lindberg, Bori Cann, Marcia Bell, Lenore Friedliaender, Robin Dean.



Robin Dean shows forehand form.

#### Track and Field



From L To R: Billy Graphenreid, Steve Jones, Walt Holland, Gerald White, Pedie Carswell, Cleve Prince, Kenny Forrest, Mike Halprin, Jeff Aitkin, Coach Boykin, Coach Guess, Willie Griffin, 2nd Row: Dale Cheadles, Russ Crane, Darrell Fort, James Williams, Kevin Dupee. 3rd Row: Jackie Chambers, Peir Dupee, Rita Holiday, Robin Holiday, Missing Members,