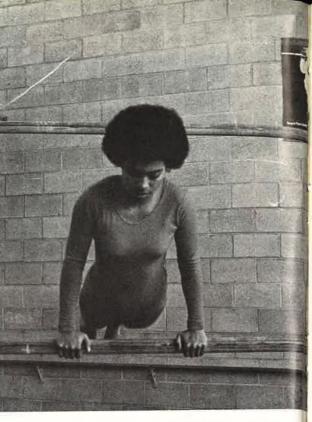

Walt got a pin

Nash breaking him down

Front Row: Kim Dupen, Liz Kingson, Marcia Bell, Cynthia Dapse. Second Row: Karen Gentry (Manager) Jackie Chambers, Linda Law, Linda Feig, Denise Womack, Sara McDonald, Savannah Arnold. Next To Beam: Krista Farey, Teresa Felix (coach) Cindy Tuthill. On Beam: Loretta Young, Joanne Atwell, Carolyn Wells (Assistant) Lynn Kennedy.