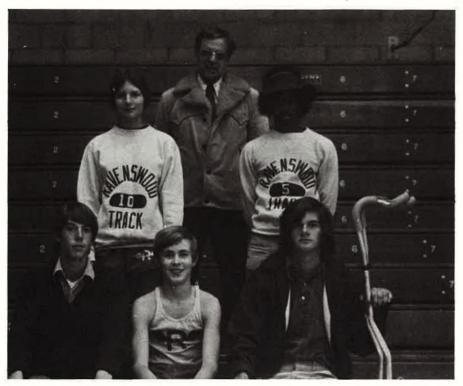

#### Tennis

No. 1 Varsity player Bruce Kelley shows backhand form.

Rod Minott displays serving style.

Top Row L To R: Lenore Friedliaender, Cordell Brandon, Augie Klein, Bruce Kelley, Rick Altman, John Black, Coach Nebel, Cliff Singhans, Josh Teitelbaum, Davy Abrams, Rod Minott, Bottom Row L To R: John Wise, David Friedliaender, Derrek Pappas, Mike Black, Dwight Jurling, Gordon Cann, Kevin Jory, Andy Klein.