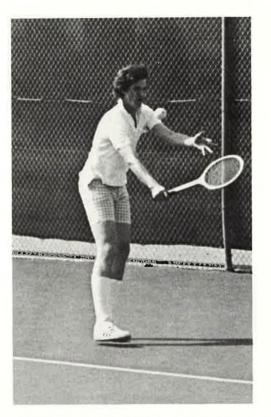

#### Tennis

No. 1 Varsity player Bruce Kelley shows backhand form.

Rod Minott displays serving style.

Top Row L To R: Lenore Friedliaender, Cordell Brandon, Augie Klein, Bruce Kelley, Rick Altman, John Black, Coach Nebel, Cliff Singhans, Josh Teitelbaum, Davy Abrams, Rod Minott, Bottom Row L To R: John Wise, David Friedliaender, Derrek Pappas, Mike Black, Dwight Jurling, Gordon Cann, Kevin Jory, Andy Klein.

Gordon Cann shows concentration in backhand shot.

John Black serves while doubles partner Cliff Singhans waits intently.

Dwight Jurling makes forehand shot.

Dave Abrams stretches out for a difficult shot.