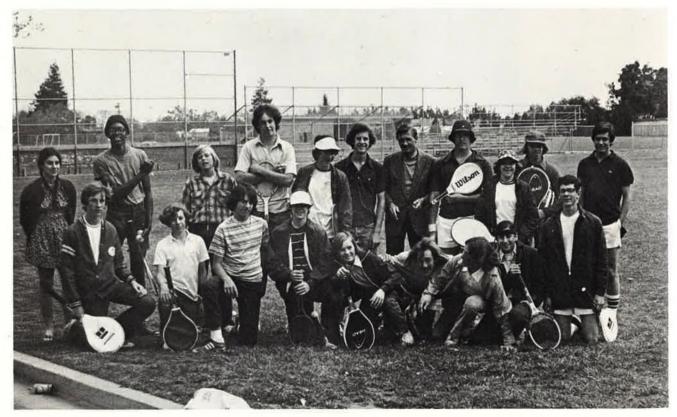

#### Tennis

No. 1 Varsity player Bruce Kelley shows backhand form.

Rod Minott displays serving style.

Top Row L To R: Lenore Friedliaender, Cordell Brandon, Augie Klein, Bruce Kelley, Rick Altman, John Black, Coach Nebel, Cliff Singhans, Josh Teitelbaum, Davy Abrams, Rod Minott, Bottom Row L To R: John Wise, David Friedliaender, Derrek Pappas, Mike Black, Dwight Jurling, Gordon Cann, Kevin Jory, Andy Klein.