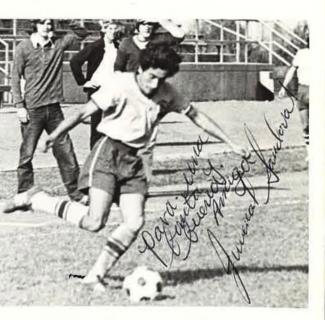

## Varsity whow I'm everywhere

Top Row L To R: Juvenal Sandoval, Russ Crane, Tony Sloss, Coach Marino Mangiola, Manager Clarence Murray; Middle Row: Miguel Lopez, Frank Espinosa, Theodore Alway, Mark Jones, Marty Bluford, Dan Wagner; Front Row: Phillip Cole, Bob Holland, Mark Smith, Tom Rosensteil, Bruce Campbell. Not Pictured-Raphael Miranda.