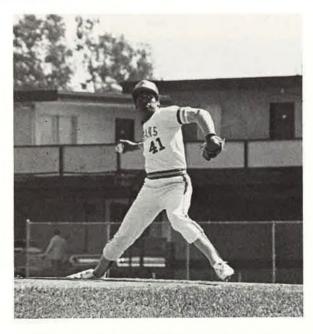

### Baseball

Mike Armstrong hurls a fastball.

Phil Cole and Greg Smith start a double play.

Phil Cole uses good swinging form as he hits a curve ball.

Trojan ace Phil Cole hurls a 3-2 victory over Gunn.

Ken Campbell displays mighty swing.