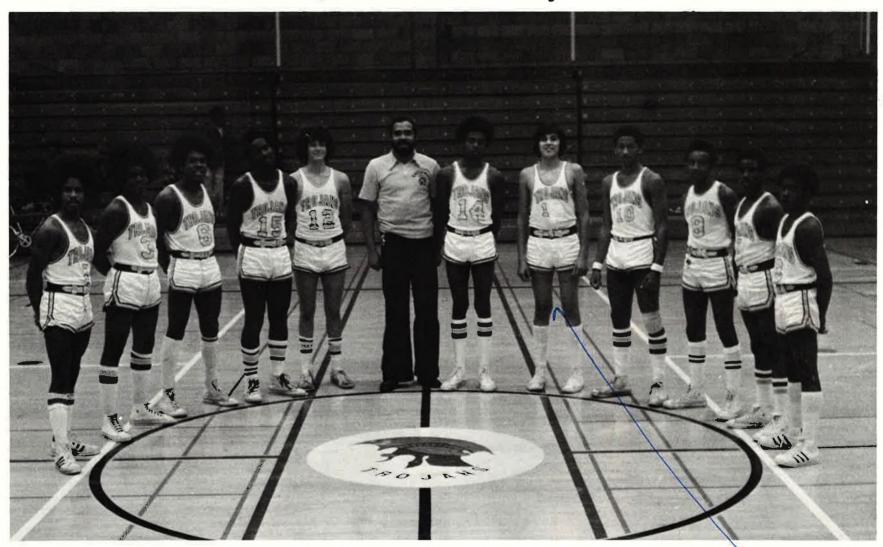

### Varsity

Top Row L To R: Garrett Pingston, George Swearington, Tony Ragland, Jay Comacho, Anthony Hamilton, Coach Gerald Guess; Middle Row L To R: Steve Jones, Randy Holiday, Brian Jaffe, Billy Graphenreid, Willie Griffin; Bottom Row L To R: Charles Earnest, Robert Harding, Kim Nash, Jerry Brown, Keith Fort, Walt Holland; Many Players Not Pictured.