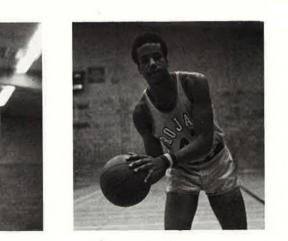

### Varsity

Top Row L To R: Garrett Pingston, George Swearington, Tony Ragland, Jay Comacho, Anthony Hamilton, Coach Gerald Guess; Middle Row L To R: Steve Jones, Randy Holiday, Brian Jaffe, Billy Graphenreid, Willie Griffin; Bottom Row L To R: Charles Earnest, Robert Harding, Kim Nash, Jerry Brown, Keith Fort, Walt Holland; Many Players Not Pictured.