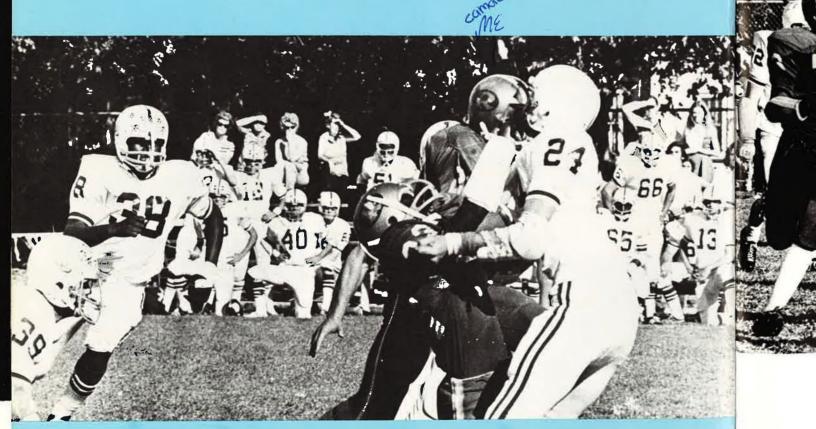

### Varsity

Top Row L To R: Garrett Pingston, George Swearington, Tony Ragland, Jay Comacho, Anthony Hamilton, Coach Gerald Guess; Middle Row L To R: Steve Jones, Randy Holiday, Brian Jaffe, Billy Graphenreid, Willie Griffin; Bottom Row L To R: Charles Earnest, Robert Harding, Kim Nash, Jerry Brown, Keith Fort, Walt Holland; Many Players Not Pictured.

## Junior Varsity

Top Row L To R: Willie Griffin, Dale Cheadle, James Williams, Reggie Brown, Charles Watts, James Daniels, Ricky Christian; Middle Row L To R: Arnett Carr, Victor Lane, Graylin Young, Jim Bell, Keith Dupee, Jerome Thomas, Brian Dillard, Gerald Presley, Lidel Augmon; Bottom Row L To R: Dwight Moore, Marvin Phillips, Dennis Bishop, Darrell Fort, George Springer; Many Players Not Pictured.