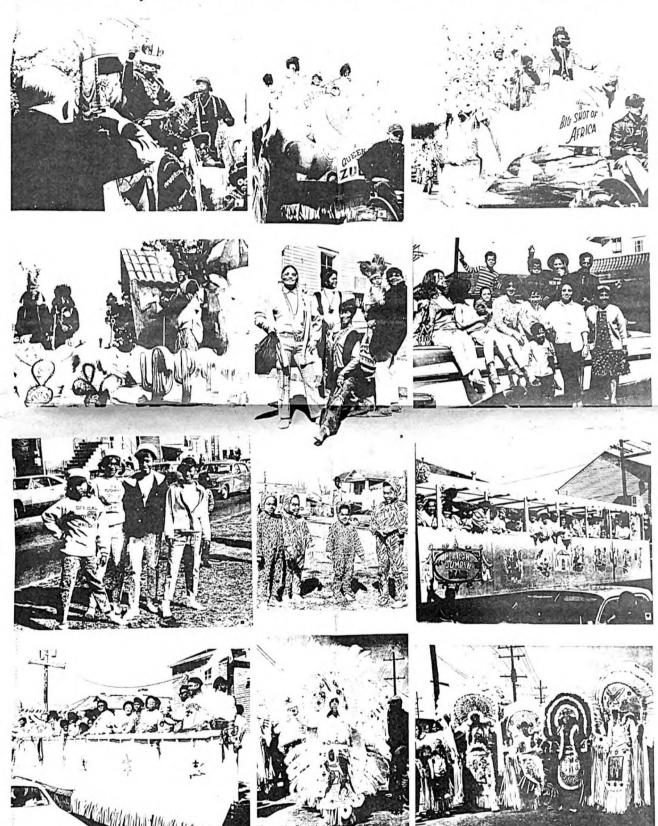

# BIGGEST, GAYEST MARDI GRAS EVER, ENDS

merriment which flavored the Mardi Gras. Among the many parades in the New Orleans area on Mardi Gras Day was that of the Zulu Social and Pleasure Club, inc., cnartered in 1916. The first picture shows King Zulu, William Bowkin, toasting Bill Robert, Secretary to the Mayor, at Gertrude Geddes

shown in pictures numbers 5, 6, 7 and 8. The crucks in pictures numbers 9 and 10 carried more of the maskers and merry-maskers. The "indians" showed out in their usual, that is, beautiful and pompous attire, they are shown in pictures numbers il and 12.